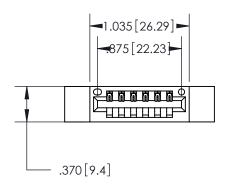

<u>Contact Dimensions:</u> 520-P.C. Tail .030x.018 (0.76x0.46) - Tail LG. = .175 (4.45) .125 (3.18) Contact Spacing x .250 (6.35) Row Spacing

THIS IS A C.A.D. GENERATED DRAWING DO NOT MAKE MANUAL REVISIONS TO MASTER.

Card Slot Accepts .054 [1.37] to .070 [1.78] Thick P.C. Board .330 [8.38] Card Slot -.160 [4.07] Point of Contact —

THIS IS A C.A.D. GENERATED DRAWING DO NOT MAKE MANUAL REVISIONS TO MASTER.

ISSUE NUMBER