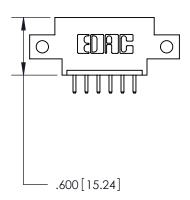

846/896 SERIES HIGH TEMP CARD EDGE CONNECTOR PART NUMBER: 896-006-520-612

YOUR CONNECTION TO QUALITY & SERVICE

**EDAC INC** TORONTO, ONTARIO CANADA

THESE DRAWINGS AND SPECIFICATIONS ARE THE PROPERTY OF EDAC INC.,AND SHALL NOT BE REPRODUCED, OR COPIED OR USED AS THE BASIS FOR THE MANUFACTURE OR SALE OF APPARATUS WITHOUT WRITTEN PERMISSION.

| ACAD REFERENCE NO. |       | 846-ENG-MASTER |           |
|--------------------|-------|----------------|-----------|
| DRAWN:             | J.LEE | DATE: AF       | PR. 22/09 |
| CHECKED:           |       | DATE:          |           |
| SCALE:             | 1:1   | SHEET          | OF 2      |
| DRAWING NUMBER     |       |                | ISSUE     |
| 846-ENG-MASTER     |       |                | 1         |