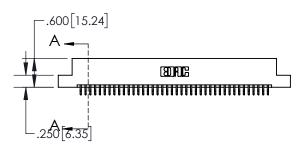

## **Contact Dimensions:**

556-Extender Board Bend (Code 520 Contacts)
See Sheet 2 for Contact Code 555, 556, 558, 559, 560 Dimensions

- 845/895 SERIES HIGH TEMP CARD EDGE CONNECTOR PART NUMBER: 895-080-556-202
- YOUR CONNECTION TO QUALITY & SERVICE

## 845/895 SERIES HIGH TEMP CARD EDGE CONNECTOR CONTACT CODE 555,556,558,559,560 DIMENSIONS

YOUR CONNECTION TO QUALITY & SERVICE

|   | ACAD REFERENCE NO   | . 845-ENG-MASTER |  |  |  |
|---|---------------------|------------------|--|--|--|
|   | DRAWN: R.STA.MONICA | DATE:MAY.16/2017 |  |  |  |
|   | CHECKED:            | DATE:            |  |  |  |
|   | SCALE: 1:1          | SHEET 2 OF 2     |  |  |  |
| D | DRAWING NUMBER      | ISSUE            |  |  |  |