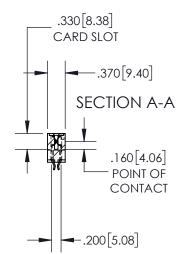

## **Contact Dimensions:**

556-Extender Board Bend (Code 520 Contacts)
See Sheet 2 for Contact Code 555, 556, 558, 559, 560 Dimensions

- 845/895 SERIES HIGH TEMP CARD EDGE CONNECTOR PART NUMBER: 895-080-556-202
- YOUR CONNECTION TO QUALITY & SERVICE

## 845/895 SERIES HIGH TEMP CARD EDGE CONNECTOR CONTACT CODE 555,556,558,559,560 DIMENSIONS

YOUR CONNECTION TO QUALITY & SERVICE

|   | ACAD REFERENCE NO   | . 845-ENG-MASTER |  |  |  |
|---|---------------------|------------------|--|--|--|
|   | DRAWN: R.STA.MONICA | DATE:MAY.16/2017 |  |  |  |
|   | CHECKED:            | DATE:            |  |  |  |
|   | SCALE: 1:1          | SHEET 2 OF 2     |  |  |  |
| D | DRAWING NUMBER      | ISSUE            |  |  |  |