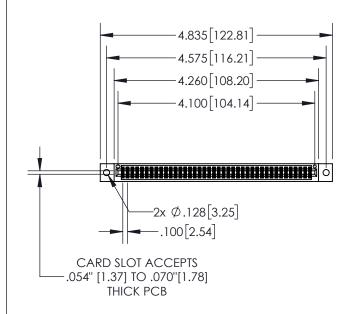

## **Contact Dimensions:**

556-Extender Board Bend (Code 520 Contacts)
See Sheet 2 for Contact Code 555, 556, 558, 559, 560 Dimensions

- 845/895 SERIES HIGH TEMP CARD EDGE CONNECTOR PART NUMBER: 895-080-556-202
- YOUR CONNECTION TO QUALITY & SERVICE

## 845/895 SERIES HIGH TEMP CARD EDGE CONNECTOR CONTACT CODE 555,556,558,559,560 DIMENSIONS

YOUR CONNECTION TO QUALITY & SERVICE

|   | ACAD REFERENCE NO   | . 845-ENG-MASTER |  |  |  |
|---|---------------------|------------------|--|--|--|
|   | DRAWN: R.STA.MONICA | DATE:MAY.16/2017 |  |  |  |
|   | CHECKED:            | DATE:            |  |  |  |
|   | SCALE: 1:1          | SHEET 2 OF 2     |  |  |  |
| D | DRAWING NUMBER      | ISSUE            |  |  |  |