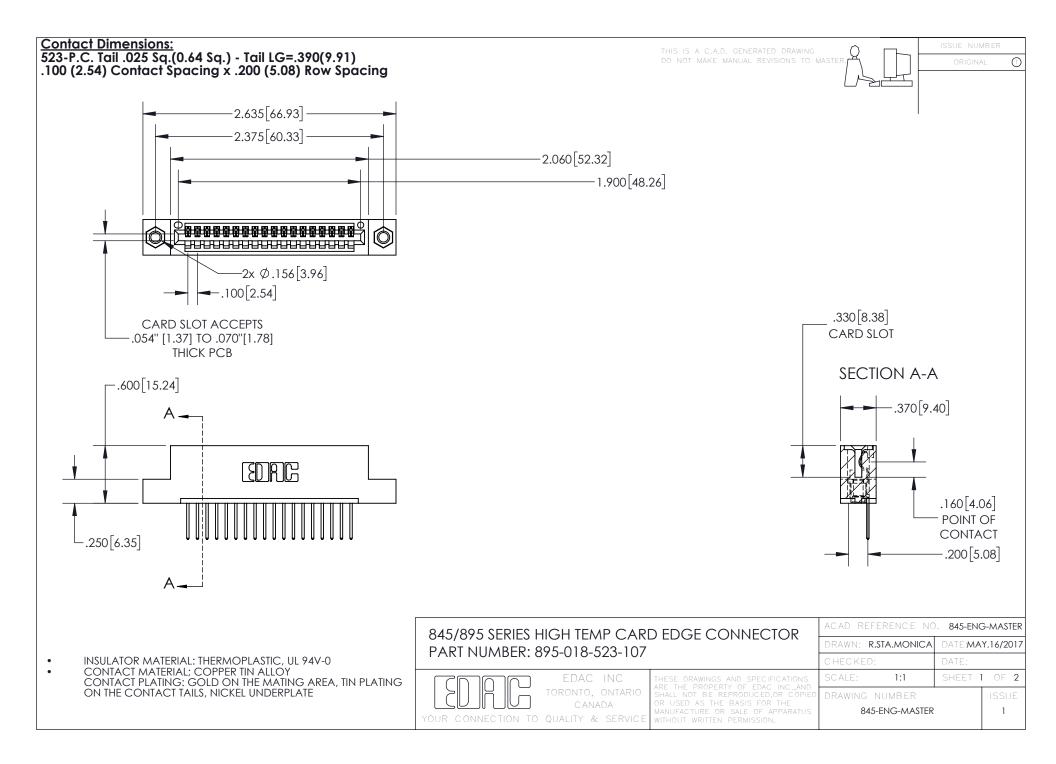

INSULATOR MATERIAL: THERMOPLASTIC POLYESTER, UL 94V-0 DAP MATERIAL AVAILABLE UPON REQUEST

**Contact Code 558** 

CONTACT MATERIAL; COPPER ALLOY CONTACT PLATING: GOLD ON THE MATING AREA, TIN PLATING ON THE CONTACT TAILS, NICKEL UNDERPLATE

## 845/895 SERIES HIGH TEMP CARD EDGE CONNECTOR CONTACT CODE 555,556,558,559,560 DIMENSIONS

YOUR CONNECTION TO QUALITY & SERVICE

Contact Code 559

|   | ACAD REFERENCE NO. 845-ENG-MASTER |                  |  |
|---|-----------------------------------|------------------|--|
|   | DRAWN: R.STA.MONICA               | DATE:MAY.16/2017 |  |
|   | CHECKED:                          | DATE:            |  |
|   | SCALE: 1:1                        | SHEET 2 OF 2     |  |
| D | DRAWING NUMBER                    | ISSUE            |  |

Contact Code 560

845-ENG-MASTER