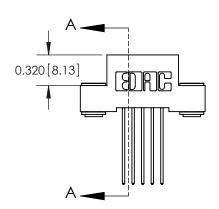

842 ENG MASTER

SECTION A-A

THIS IS A C.A.D. GENERATED DRAWING DO NOT MAKE MANUAL REVISIONS TO MASTER

ORIGINAL (1)

| 842/892 Series High Temp Card Edge Connector<br>Contact Bend Detail |                                                                   | ACAD REFERENCE NO. 842 ENG MASTER |             |                  |        |
|---------------------------------------------------------------------|-------------------------------------------------------------------|-----------------------------------|-------------|------------------|--------|
|                                                                     |                                                                   | DRAWN:                            | J.LEE       | DATE: OCT. 06/09 |        |
|                                                                     |                                                                   | CHECKE                            | ):          | DATE:            |        |
| EDAC INC                                                            | THESE DRAWINGS AND SPECIFICATIONS ARE THE PROPERTY OF EDAC INCAND | SCALE:                            | NTS         | SHEET :          | 2 OF 3 |
| TORONTO, ONTARIO                                                    | SHALL NOT BE REPRODUCED, OR COPIED OR USED AS THE BASIS FOR THE   | DRAWING                           | NUMBER      |                  | ISSUE  |
| YOUR CONNECTION TO QUALITY & SERVICE                                | MANUFACTURE OR SALE OF APPARATUS WITHOUT WRITTEN PERMISSION.      | 8                                 | 42 Assembly |                  | 1      |