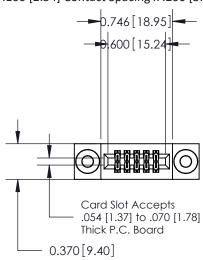

.240 [6.10] Point of Contact-

842/892 Series High Temp Card Edge Connector Part Number: 892-010-541-203

| DRAWN: J.LEE   | DATE: OCT. 06/09 |
|----------------|------------------|
| CHECKED:       | DATE:            |
| SCALE: NTS     | SHEET 1 OF 3     |
| DRAWING NUMBER | ISSUE            |
| 842 Assembly   | 1                |