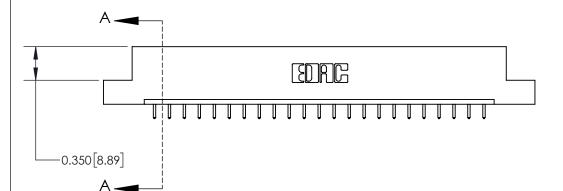

**Mounting Option** 

08-#4-40 Unified Threaded Inserts

ISSUE NUMBER

ORIGINAL

**See Accompanying Page for:** 

**Contact Bend Details** 

837/887 Series High Temp Card Edge Connector Part Number: 837-023-521-108

**EDAC INC** TORONTO, ONTARIO CANADA

THESE DRAWINGS AND SPECIFICATIONS ARE THE PROPERTY OF EDAC INC.,AND SHALL NOT BE REPRODUCED, OR COPIED OR USED AS THE BASIS FOR THE MANUFACTURE OR SALE OF APPARATUS WITHOUT WRITTEN PERMISSION.