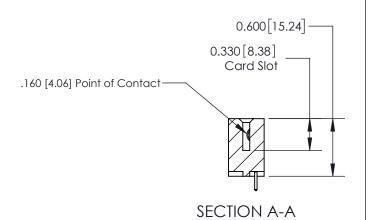

## **Contact Detail**

521-P.C. Tail .025 Sq.(0.64 Sq.) - Tail LG=.150(3.81)

.156 [3.96] Contact Spacing x .200 [5.08] Row Spacing

THIS IS A C.A.D. GENERATED DRAWING DO NOT MAKE MANUAL REVISIONS TO MASTER.

ISSUE NUMBER

ORIGINAL

**See Accompanying Page for:** 

**Contact Bend Details** 

837/887 Series High Temp Card Edge Connector Part Number: 837-023-521-108

**EDAC INC** TORONTO, ONTARIO CANADA

THESE DRAWINGS AND SPECIFICATIONS ARE THE PROPERTY OF EDAC INC.,AND SHALL NOT BE REPRODUCED, OR COPIED OR USED AS THE BASIS FOR THE MANUFACTURE OR SALE OF APPARATUS WITHOUT WRITTEN PERMISSION.