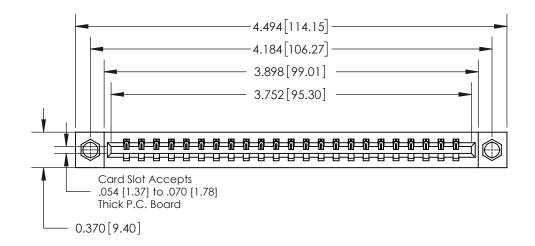

**Mounting Option** 

08-#4-40 Unified Threaded Inserts

## **Contact Detail**

521-P.C. Tail .025 Sq.(0.64 Sq.) - Tail LG=.150(3.81)

.156 [3.96] Contact Spacing x .200 [5.08] Row Spacing

THIS IS A C.A.D. GENERATED DRAWING DO NOT MAKE MANUAL REVISIONS TO MASTER.

ISSUE NUMBER

ORIGINAL

**See Accompanying Page for:** 

**Contact Bend Details** 

837/887 Series High Temp Card Edge Connector Part Number: 837-023-521-108

**EDAC INC** TORONTO, ONTARIO CANADA

THESE DRAWINGS AND SPECIFICATIONS ARE THE PROPERTY OF EDAC INC.,AND SHALL NOT BE REPRODUCED, OR COPIED OR USED AS THE BASIS FOR THE MANUFACTURE OR SALE OF APPARATUS WITHOUT WRITTEN PERMISSION.