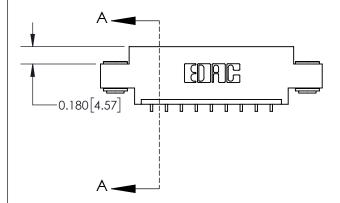

ISSUE NUMBER

ORIGINAL

1

| 837/887 Series High Temp Card Edge Connector |
|----------------------------------------------|
| Part Number: 837-009-559-603                 |

YOUR CONNECTION TO QUALITY & SERVICE

| ACAD REFERENCE NO. 837 ENG MASTE |                  |  |  |
|----------------------------------|------------------|--|--|
| DRAWN: J.LEE                     | DATE: OCT. 06/09 |  |  |
| CHECKED:                         | DATE:            |  |  |
| SCALE: NTS                       | SHEET 1 OF 2     |  |  |
| DRAWING NUMBER                   | ISSUE            |  |  |
| 837 Assembly                     | 1                |  |  |