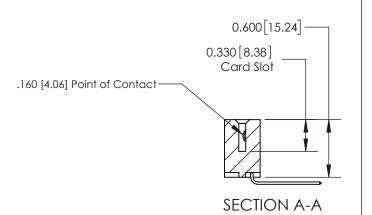

ISSUE NUMBER

ORIGINAL

1

| 837/887 Series High Temp Card Edge Connector |
|----------------------------------------------|
| Part Number: 837-009-559-603                 |

YOUR CONNECTION TO QUALITY & SERVICE

| ACAD REFERENCE NO. 837 ENG MASTE |                  |  |  |
|----------------------------------|------------------|--|--|
| DRAWN: J.LEE                     | DATE: OCT. 06/09 |  |  |
| CHECKED:                         | DATE:            |  |  |
| SCALE: NTS                       | SHEET 1 OF 2     |  |  |
| DRAWING NUMBER                   | ISSUE            |  |  |
| 837 Assembly                     | 1                |  |  |