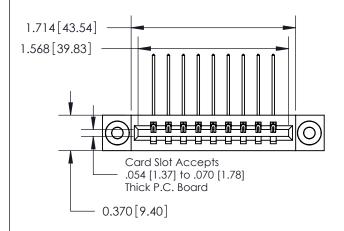

ISSUE NUMBER

ORIGINAL

1

| 837/887 Series High Temp Card Edge Connector |
|----------------------------------------------|
| Part Number: 837-009-559-603                 |

YOUR CONNECTION TO QUALITY & SERVICE

| ACAD REFERENCE NO. 837 ENG MASTE |                  |  |  |
|----------------------------------|------------------|--|--|
| DRAWN: J.LEE                     | DATE: OCT. 06/09 |  |  |
| CHECKED:                         | DATE:            |  |  |
| SCALE: NTS                       | SHEET 1 OF 2     |  |  |
| DRAWING NUMBER                   | ISSUE            |  |  |
| 837 Assembly                     | 1                |  |  |