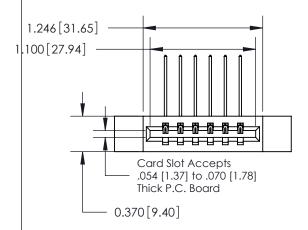

## **Mounting Option**

12-.128 (3.25) Dia. Side Mounting Holes

## **Contact Detail**

559-90 Degree Bend (Code 541 Contacts)

.156 [3.96] Contact Spacing x .200 [5.08] Row Spacing





**See Accompanying Page for: Contact Bend Details** 

THIS IS A C.A.D. GENERATED DRAWING DO NOT MAKE MANUAL REVISIONS TO MASTER.



ISSUE NUMBER 1 ORIGINAL



| 837/887 Serie | High Temp Card Edge Connector |
|---------------|-------------------------------|
| Part Number   | 837-006-559-612               |

YOUR CONNECTION TO QUALITY & SERVICE

**EDAC INC** TORONTO, ONTARIO CANADA

THESE DRAWINGS AND SPECIFICATIONS ARE THE PROPERTY OF EDAC INC., AND SHALL NOT BE REPRODUCED, OR COPIED OR USED AS THE BASIS FOR THE MANUFACTURE OR SALE OF APPARATUS WITHOUT WRITTEN PERMISSION.

| ACAD REFERENCE NO. | 837 ENG MASTER   |  |  |
|--------------------|------------------|--|--|
| DRAWN: J.LEE       | DATE: OCT. 06/09 |  |  |
| CHECKED:           | DATE:            |  |  |
| SCALE: NTS         |