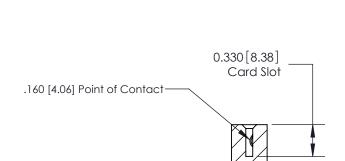

## **Contact Detail**

559-90 Degree Bend (Code 541 Contacts)

.156 [3.96] Contact Spacing x .200 [5.08] Row Spacing

**See Accompanying Page for: Contact Bend Details** 

THIS IS A C.A.D. GENERATED DRAWING DO NOT MAKE MANUAL REVISIONS TO MASTER.

**SECTION A-A** 

ISSUE NUMBER

ORIGINAL

1

| 837/887 Series High Temp Co          | ACAD REFERENCE NO.                                                                                                                                                                               | 837 ENG MASTER   |       |               |
|--------------------------------------|--------------------------------------------------------------------------------------------------------------------------------------------------------------------------------------------------|------------------|-------|---------------|
| Contact Bend Detail                  | DRAWN: J.LEE                                                                                                                                                                                     | DATE: OCT. 06/09 |       |               |
| Confact bend betail                  |                                                                                                                                                                                                  | CHECKED:         | DATE: |               |
| EDAC INC                             | THESE DRAWINGS AND SPECIFICATIONS ARE THE PROPERTY OF EDAC INC.,AND SHALL NOT BE REPRODUCED, OR COPIED OR USED AS THE BASIS FOR THE MANUFACTURE OR SALE OF APPARATUS WITHOUT WRITTEN PERMISSION. | SCALE: NTS       | SHEET | 2 <b>OF</b> 2 |
| TORONTO, ONTARIO CANADA              |                                                                                                                                                                                                  | DRAWING NUMBER   |       | ISSUE         |
| YOUR CONNECTION TO QUALITY & SERVICE |                                                                                                                                                                                                  | 837 Assembly     |       | 1             |