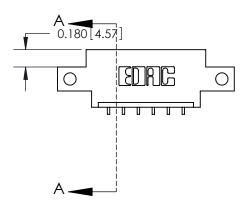

## **Mounting Option**

12-.128 (3.25) Dia. Side Mounting Holes

## **Contact Detail**

559-90 Degree Bend (Code 541 Contacts)

.156 [3.96] Contact Spacing x .200 [5.08] Row Spacing





**See Accompanying Page for: Contact Bend Details** 

THIS IS A C.A.D. GENERATED DRAWING DO NOT MAKE MANUAL REVISIONS TO MASTER.



ISSUE NUMBER 1 ORIGINAL



| 837/887 Serie | High Temp Card Edge Connector |
|---------------|-------------------------------|
| Part Number   | 837-006-559-612               |

YOUR CONNECTION TO QUALITY & SERVICE

**EDAC INC** TORONTO, ONTARIO CANADA

THESE DRAWINGS AND SPECIFICATIONS ARE THE PROPERTY OF EDAC INC., AND SHALL NOT BE REPRODUCED, OR COPIED OR USED AS THE BASIS FOR THE MANUFACTURE OR SALE OF APPARATUS WITHOUT WRITTEN PERMISSION.

| ACAD REFERENCE NO. | 837 ENG MASTER   |  |  |
|--------------------|------------------|--|--|
| DRAWN: J.LEE       | DATE: OCT. 06/09 |  |  |
| CHECKED:           | DATE:            |  |  |
| SCALE: NTS         | SH