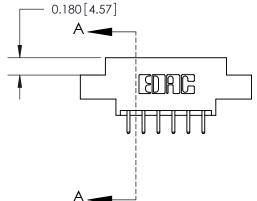

## **See Accompanying Page for:**

- **Bend Detail**
- **Mounting Options**

THIS IS A C.A.D. GENERATED DRAWING DO NOT MAKE MANUAL REVISIONS TO MASTER.

ISSUE NUMBER

ORIGINAL

| .160 [4.06] Point of Contact— | SECTION A-A<br>0.388 [9.86]<br>Card Slot |
|-------------------------------|------------------------------------------|
| .160 [4.06] FOINI OI CONIGCI  |                                          |

833 Series High Temp Card Edge Connector Part Number: 833-012-520-807

**EDAC INC** TORONTO, ONTARIO CANADA

THESE DRAWINGS AND SPECIFICATIONS ARE THE PROPERTY OF EDAC INC.,AND SHALL NOT BE REPRODUCED, OR COPIED OR USED AS THE BASIS FOR THE MANUFACTURE OR SALE OF APPARATUS WITHOUT WRITTEN PERMISSION.