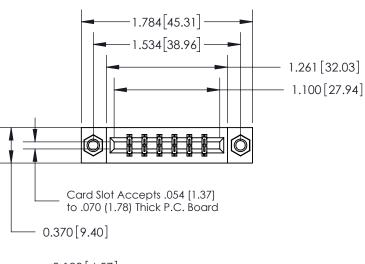

## **Contact Detail**

520-P.C. Tail .030x.018(0.76x0.46) - Tail LG=.175(4.45) .156 [3.96] Contact Spacing x .200 [5.08] Row Spacing

## **See Accompanying Page for:**

- **Bend Detail**
- **Mounting Options**

THIS IS A C.A.D. GENERATED DRAWING DO NOT MAKE MANUAL REVISIONS TO MASTER.

ISSUE NUMBER

ORIGINAL

| .160 [4.06] Point of Contact— | SECTION A-A<br>0.388 [9.86]<br>Card Slot |
|-------------------------------|------------------------------------------|
| .160 [4.06] FOINI OI CONIGCI  |                                          |

833 Series High Temp Card Edge Connector Part Number: 833-012-520-807

**EDAC INC** TORONTO, ONTARIO CANADA

THESE DRAWINGS AND SPECIFICATIONS ARE THE PROPERTY OF EDAC INC.,AND SHALL NOT BE REPRODUCED, OR COPIED OR USED AS THE BASIS FOR THE MANUFACTURE OR SALE OF APPARATUS WITHOUT WRITTEN PERMISSION.