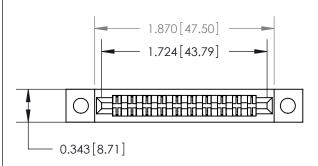

## **Mounting Option**

.128 (3.25) Dia. Mounting Holes

## **Contact Detail**

PC Tail .046x.013(1.17x0.33) - Tail LG=.358(9.09)

.156 [3.96] Contact Spacing x .200 [5.08] Row Spacing

**See Accompanying Page for:** 

**Contact Bend Details** 

**SECTION A-A** 

.095 [2.41] Point of Contact (Measured from bottom of Card Slot) Card Slot Accepts .054 [1.37] to .070 [1.78] Thick P.C. Board