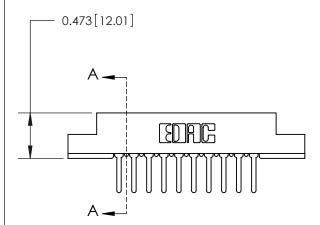

## **Contact Detail**

PC Tail .046x.013(1.17x0.33) - Tail LG=.358(9.09)

.156 [3.96] Contact Spacing x .200 [5.08] Row Spacing

**See Accompanying Page for:** 

**Contact Bend Details** 

**SECTION A-A** 

.095 [2.41] Point of Contact (Measured from bottom of Card Slot) Card Slot Accepts .054 [1.37] to .070 [1.78] Thick P.C. Board