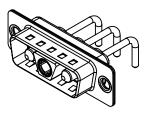

DIELECTRIC

THERMOPLASTIC POLYESTER, UL94V-0 STEEL, NICKEL PLATED COPPER ALLOY, 30µ" GOLD PLATED

**OPERATING TEMPERATURE:** 

WITHSTANDING VOLTAGE:

10A (CURRENT) POWER/CO-AX CONTACT RATING: (IF PRESENT) SIGNAL CONTACT CURRENT RATING: 5A PER CONTACT SIGNAL CONTACT RESISTANCE:  $10m\Omega$  MAX. **INSULATOR RESISTANCE:** 