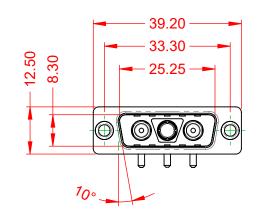

5000MΩ min.

-55°C ~ 125°C

1000V AC rms

|                   |                                                                         |                                                                                                                                       |                                 | SW REFERENCE NO.: 629 COMBO ASSEMBLY |       |  |
|-------------------|-------------------------------------------------------------------------|---------------------------------------------------------------------------------------------------------------------------------------|---------------------------------|--------------------------------------|-------|--|
|                   | COMBINATION                                                             | D-SUB                                                                                                                                 | DRAWN: C.B                      | DATE: JAN. 01/20                     | 19    |  |
|                   |                                                                         |                                                                                                                                       | CHECKED:                        | DATE:                                |       |  |
|                   | THESE DRAWINGS AND SPECIFICATIONS<br>ARE THE PROPERTY OF EDAC INC., AND | SCALE: (IN C.A.D. 1:1)                                                                                                                | SHEET 1 OF                      | 2                                    |       |  |
|                   | TORONTO, ONTARIO<br>CANADA                                              | SHALL NOT BE REPRODUCED, OR COPIED<br>OR USED AS THE BASIS FOR THE<br>MANUFACTURE OR SALE OF APPARATUS<br>WITHOUT WRITTEN PERMISSION. | DRAWING NUMBER: 629-3WK3650-1N1 |                                      | ISSUE |  |
| YOUR CONNECTION T | O QUALITY & SERVICE                                                     |                                                                                                                                       | PART NUMBER: 629-3Wł            | (3650-1N1                            | 1     |  |