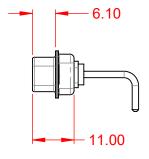

5000MΩ min.

-55°C ~ 125°C

1000V AC rms

|                   |                                                                         |                                                                                                                                       |                                 | SW REFERENCE NO.: 629 COMBO ASSEMBLY |       |  |
|-------------------|-------------------------------------------------------------------------|---------------------------------------------------------------------------------------------------------------------------------------|---------------------------------|--------------------------------------|-------|--|
|                   | COMBINATION                                                             | D-SUB                                                                                                                                 | DRAWN: C.B                      | DATE: JAN. 01/20                     | 19    |  |
|                   |                                                                         |                                                                                                                                       | CHECKED:                        | DATE:                                |       |  |
|                   | THESE DRAWINGS AND SPECIFICATIONS<br>ARE THE PROPERTY OF EDAC INC., AND | SCALE: (IN C.A.D. 1:1)                                                                                                                | SHEET 1 OF                      | 2                                    |       |  |
|                   | TORONTO, ONTARIO<br>CANADA                                              | SHALL NOT BE REPRODUCED, OR COPIED<br>OR USED AS THE BASIS FOR THE<br>MANUFACTURE OR SALE OF APPARATUS<br>WITHOUT WRITTEN PERMISSION. | DRAWING NUMBER: 629-3WK3650-1N1 |                                      | ISSUE |  |
| YOUR CONNECTION T | O QUALITY & SERVICE                                                     |                                                                                                                                       | PART NUMBER: 629-3Wł            | (3650-1N1                            | 1     |  |