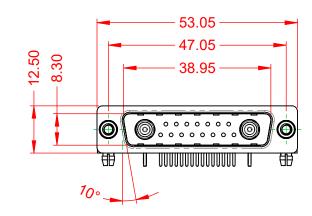

.XX ±0.13 .XXX ±0.05 Q

| ORI |
|-----|
|     |
|     |







## NOTES:

S S

MATERIAL: HOUSING: SHELL: CONTACT:

THERMOPLASTIC POLYESTER, UL94V-0 STEEL, TIN PLATED COPPER ALLOY, 30µ" GOLD PLATED



| POWER/CO-AX CONTACT RATING:                                                  | 75Ω (IMPEDANCE)             |  |
|------------------------------------------------------------------------------|-----------------------------|--|
| (IF PRESENT)<br>SIGNAL CONTACT CURRENT RATING:<br>SIGNAL CONTACT RESISTANCE: | 5A PER CONTACT<br>10mΩ MAX. |  |
|                                                                              | 5000MO min                  |  |

INSULATOR RESISTANCE: DIELECTRIC WITHSTANDING VOLTAGE:

**OPERATING TEMPERATURE:** 

 $5000M\Omega$  min.

-55°C ~ 125°C

1000V AC rms



| ſ |                    |