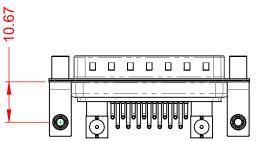

.XX ±0.13 .XXX ±0.05 Q

| ORI |
|-----|
|     |
|     |

## NOTES:

S S

MATERIAL: HOUSING: SHELL: CONTACT:

THERMOPLASTIC POLYESTER, UL94V-0 STEEL, TIN PLATED COPPER ALLOY, 30µ" GOLD PLATED

| POWER/CO-AX CONTACT RATING:                                                  | 75Ω (IMPEDANCE)             |  |
|------------------------------------------------------------------------------|-----------------------------|--|
| (IF PRESENT)<br>SIGNAL CONTACT CURRENT RATING:<br>SIGNAL CONTACT RESISTANCE: | 5A PER CONTACT<br>10mΩ MAX. |  |
|                                                                              | 5000MO min                  |  |

INSULATOR RESISTANCE: DIELECTRIC WITHSTANDING VOLTAGE:

**OPERATING TEMPERATURE:** 

 $5000M\Omega$  min.

-55°C ~ 125°C

1000V AC rms

| ſ |                    |                                      | SW REFERENCE NO.: 629 COMBO ASSEMBLY                                   |          |                |          |            |    |    |       |
|---|--------------------|--------------------------------------|------------------------------------------------------------------------|----------|----------------|----------|------------|----|----|-------|
|   |                    | DRAWN:                               | C.B                                                                    |          | DATE:          | JAN. 0   | 1/201      | 19 |    |       |
|   | L                  |                                      |                                                                        | CHECKED: |                |          | DATE:      |    |    |       |
| Γ |                    | EDAC INC                             | THESE DRAWINGS AND SPECIFICATIONS<br>ARE THE PROPERTY OF EDAC INC.,AND | SCALE:   | (IN C.A.D. 1:1 | 1)       | SHEET      | 1  | OF | 2     |
|   |                    | TORONTO, ONTARIO<br>CANADA           | CANADA OR USED AS THE BASIS FOR THE DRAWING NUMBER: 029-               |          |                |          | 7W2640-7T5 |    |    | ISSUE |
| ļ | YOUR CONNECTION TO | YOUR CONNECTION TO QUALITY & SERVICE | MANUFACTURE OR SALE OF APPARATUS<br>WITHOUT WRITTEN PERMISSION.        | PART NUM | /BER:          | 629-17W2 | 2640-7T5   | i  |    | 1     |