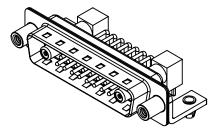

## NOTES:

S S

MATERIAL: HOUSING: SHELL: CONTACT:

THERMOPLASTIC POLYESTER, UL94V-0 STEEL, TIN PLATED COPPER ALLOY, 30µ" GOLD PLATED

| POWER/CO-AX CONTACT RATING:                                                  | 75Ω (IMPEDANCE)             |  |
|------------------------------------------------------------------------------|-----------------------------|--|
| (IF PRESENT)<br>SIGNAL CONTACT CURRENT RATING:<br>SIGNAL CONTACT RESISTANCE: | 5A PER CONTACT<br>10mΩ MAX. |  |
|                                                                              | 5000MO min                  |  |

INSULATOR RESISTANCE: DIELECTRIC WITHSTANDING VOLTAGE:

**OPERATING TEMPERATURE:** 

 $5000M\Omega$  min.

-55°C ~ 125°C

1000V AC rms

| ſ |                    |                                      | SW REFERENCE NO.: 629 COMBO ASSEMBLY                                   |          |                |          |            |    |    |       |
|---|--------------------|--------------------------------------|------------------------------------------------------------------------|----------|----------------|----------|------------|----|----|-------|
|   |                    | DRAWN:                               | C.B                                                                    |          | DATE:          | JAN. 0   | 1/201      | 19 |    |       |
|   | L                  |                                      |                                                                        | CHECKED: |                |          | DATE:      |    |    |       |
| Γ |                    | EDAC INC                             | THESE DRAWINGS AND SPECIFICATIONS<br>ARE THE PROPERTY OF EDAC INC.,AND | SCALE:   | (IN C.A.D. 1:1 | 1)       | SHEET      | 1  | OF | 2     |
|   |                    | TORONTO, ONTARIO<br>CANADA           | CANADA OR USED AS THE BASIS FOR THE DRAWING NUMBER: 029-               |          |                |          | 7W2640-7T5 |    |    | ISSUE |
| ļ | YOUR CONNECTION TO | YOUR CONNECTION TO QUALITY & SERVICE | MANUFACTURE OR SALE OF APPARATUS<br>WITHOUT WRITTEN PERMISSION.        | PART NUM | /BER:          | 629-17W2 | 2640-7T5   | i  |    | 1     |