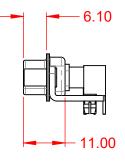

.XX ±0.13 .XXX ±0.05 Q

| ORI |
|-----|
|     |
|     |







## NOTES:

S S

MATERIAL: HOUSING: SHELL: CONTACT:

THERMOPLASTIC POLYESTER, UL94V-0 STEEL, TIN PLATED COPPER ALLOY, 30µ" GOLD PLATED



| POWER/CO-AX CONTACT RATING:                                                  | 75Ω (IMPEDANCE)             |  |
|------------------------------------------------------------------------------|-----------------------------|--|
| (IF PRESENT)<br>SIGNAL CONTACT CURRENT RATING:<br>SIGNAL CONTACT RESISTANCE: | 5A PER CONTACT<br>10mΩ MAX. |  |
|                                                                              | 5000MO min                  |  |

INSULATOR RESISTANCE: DIELECTRIC WITHSTANDING VOLTAGE:

**OPERATING TEMPERATURE:** 

 $5000M\Omega$  min.

-55°C ~ 125°C

1000V AC rms



| ſ |                    |                                      |