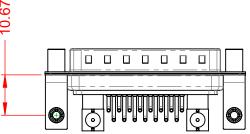

.XX ±0.13 .XXX ±0.05 Q

| ORI |
|-----|
|     |
|     |

## NOTES:

S S

MATERIAL: HOUSING: SHELL: CONTACT:

THERMOPLASTIC POLYESTER, UL94V-0 STEEL, TIN PLATED COPPER ALLOY, 30µ" GOLD PLATED

| POWER/CO-AX CONTACT RATING:                                                  | 75Ω (IMPEDANCE)             |  |
|------------------------------------------------------------------------------|-----------------------------|--|
| (IF PRESENT)<br>SIGNAL CONTACT CURRENT RATING:<br>SIGNAL CONTACT RESISTANCE: | 5A PER CONTACT<br>10mΩ MAX. |  |
|                                                                              | 5000MO min                  |  |

INSULATOR RESISTANCE: DIELECTRIC WITHSTANDING VOLTAGE:

**OPERATING TEMPERATURE:** 

 $5000M\Omega$  min.

-55°C ~ 125°C

1000V AC rms

| ſ |                    |                                      | SW REFERENCE NO.: 629 COMBO ASSEMBLY                                   |          |                |          |            |    |    |       |
|---|--------------------|--------------------------------------|------------------------------------------------------------------------|----------|----------------|----------|------------|----|----|-------|
|   |                    | DRAWN:                               | C.B                                                                    |          | DATE:          | JAN. 0   | 1/201      | 19 |    |       |
|   | L                  |                                      |                                                                        | CHECKED: |                |          | DATE:      |    |    |       |
| Γ |                    | EDAC INC                             | THESE DRAWINGS AND SPECIFICATIONS<br>ARE THE PROPERTY OF EDAC INC.,AND | SCALE:   | (IN C.A.D. 1:1 | 1)       | SHEET      | 1  | OF | 2     |
|   |                    | TORONTO, ONTARIO<br>CANADA           | CANADA OR USED AS THE BASIS FOR THE DRAWING NUMBER: 029-               |          |                |          | 7W2640-7T5 |    |    | ISSUE |
| ļ | YOUR CONNECTION TO | YOUR CONNECTION TO QUALITY & SERVICE | MANUFACTURE OR SALE OF APPARATUS<br>WITHOUT WRITTEN PERMISSION.        | PART NUM | /BER:          | 629-17W2 | 2640-7T5   | i  |    | 1     |