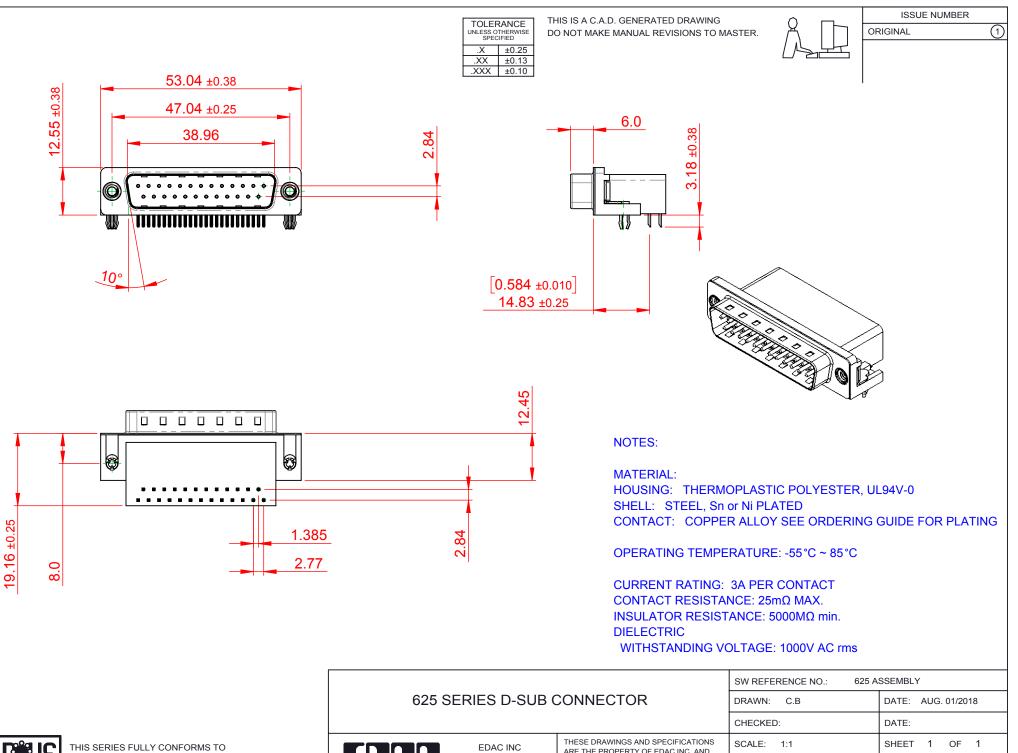

YOUR CONNECT

THIS SERIES FULLY CONFORMS TO THE EUROPEAN UNION DIRECTIVES 2011/65/EU FOR RoHS COMPLIANCY.

COMPLIANT

|                                                                     |                                                                                                                                                                                                                | CHECKED:        |
|---------------------------------------------------------------------|----------------------------------------------------------------------------------------------------------------------------------------------------------------------------------------------------------------|-----------------|
| EDAC INC<br>TORONTO, ONTARIO<br>CANADA<br>TION TO QUALITY & SERVICE | THESE DRAWINGS AND SPECIFICATIONS<br>ARE THE PROPERTY OF EDAC INC.,AND<br>SHALL NOT BE REPRODUCED,OR COPIED<br>OR USED AS THE BASIS FOR THE<br>MANUFACTURE OR SALE OF APPARATUS<br>WITHOUT WRITTEN PERMISSION. | SCALE: 1:1      |
|                                                                     |                                                                                                                                                                                                                | DRAWING NUMBER: |
|                                                                     |                                                                                                                                                                                                                | PART NUMBER:    |

625-025-362-042

625-025-362-042

ISSUE

1