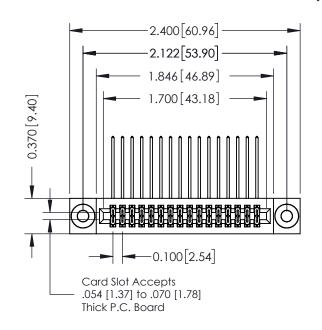

## **See Accompanying Pages for:**

- **Contact Bend Details**
- **Mounting Options**

342 / 392 Card Edge Connector Part Number: 392-032-559-203

YOUR CONNECTION TO QUALITY & SERVICE

342 ENG MASTER J.LEE DATE: OCT. 06/09 SHEET 1 OF 3

342 Assembly

THIS IS A C.A.D. GENERATED DRAWING DO NOT MAKE MANUAL REVISIONS TO MASTER. ISSUE NUMBER

ORIGINAL

1

| 342 / 392 Series Card Edge Connector<br>Contact Bend Detail |                                                                                                                                                                                                  | ACAD REFERENCE NO. 342 ENG MASTER |             |                  |        |
|-------------------------------------------------------------|--------------------------------------------------------------------------------------------------------------------------------------------------------------------------------------------------|-----------------------------------|-------------|------------------|--------|
|                                                             |                                                                                                                                                                                                  | DRAWN:                            | J.LEE       | DATE: OCT. 06/09 |        |
|                                                             |                                                                                                                                                                                                  | CHECKED:                          |             | DATE:            |        |
| TORONTO, ONTARIO                                            | THESE DRAWINGS AND SPECIFICATIONS ARE THE PROPERTY OF EDAC INC. AND SHALL NOT BE REPRODUCED, OR COPIED OR USED AS THE BASIS FOR THE MANUFACTURE OR SALE OF APPARATUS WITHOUT WRITTEN PERMISSION. | SCALE:                            | NTS         | SHEET :          | 2 OF 3 |
|                                                             |                                                                                                                                                                                                  | DRAWING                           | NUMBER      |                  | ISSUE  |
| YOUR CONNECTION TO QUALITY & SERVICE                        |                                                                                                                                                                                                  | 3                                 | 42 Assembly |                  | 1      |