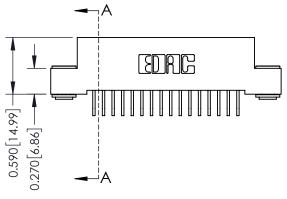

## **See Accompanying Pages for:**

- **Contact Bend Details**
- **Mounting Options**

342 / 392 Card Edge Connector Part Number: 392-032-559-203

YOUR CONNECTION TO QUALITY & SERVICE

342 ENG MASTER J.LEE DATE: OCT. 06/09 SHEET 1 OF 3

THIS IS A C.A.D. GENERATED DRAWING DO NOT MAKE MANUAL REVISIONS TO MASTER

ISSUE NUMBER

ORIGINAL

1

| 342 / 392 Card Edge Connector<br>Mounting Options |                                                                                                                                                                                               | ACAD REFERENCE NO. 342 ENG MASTER |                         |        |  |  |
|---------------------------------------------------|-----------------------------------------------------------------------------------------------------------------------------------------------------------------------------------------------|-----------------------------------|-------------------------|--------|--|--|
|                                                   |                                                                                                                                                                                               | DRAWN: J.LEE                      | DATE: <b>OCT. 06/09</b> |        |  |  |
|                                                   |                                                                                                                                                                                               | CHECKED:                          | DATE:                   |        |  |  |
| TORONTO, ONTARIO                                  | THESE DRAWINGS AND SPECIFICATIONS ARE THE PROPERTY OF EDAC INCAND SHALL NOT BE REPRODUCED,OR COPIED OR USED AS THE BASIS FOR THE MANUFACTURE OR SALE OF APPARATUS WITHOUT WRITTEN PERMISSION. | SCALE: NTS                        | SHEET :                 | 3 OF 3 |  |  |
|                                                   |                                                                                                                                                                                               | DRAWING NUMBER                    | •                       | ISSUE  |  |  |
| YOUR CONNECTION TO QUALITY & SERVICE              |                                                                                                                                                                                               | 342 Assembly                      |                         | 1      |  |  |