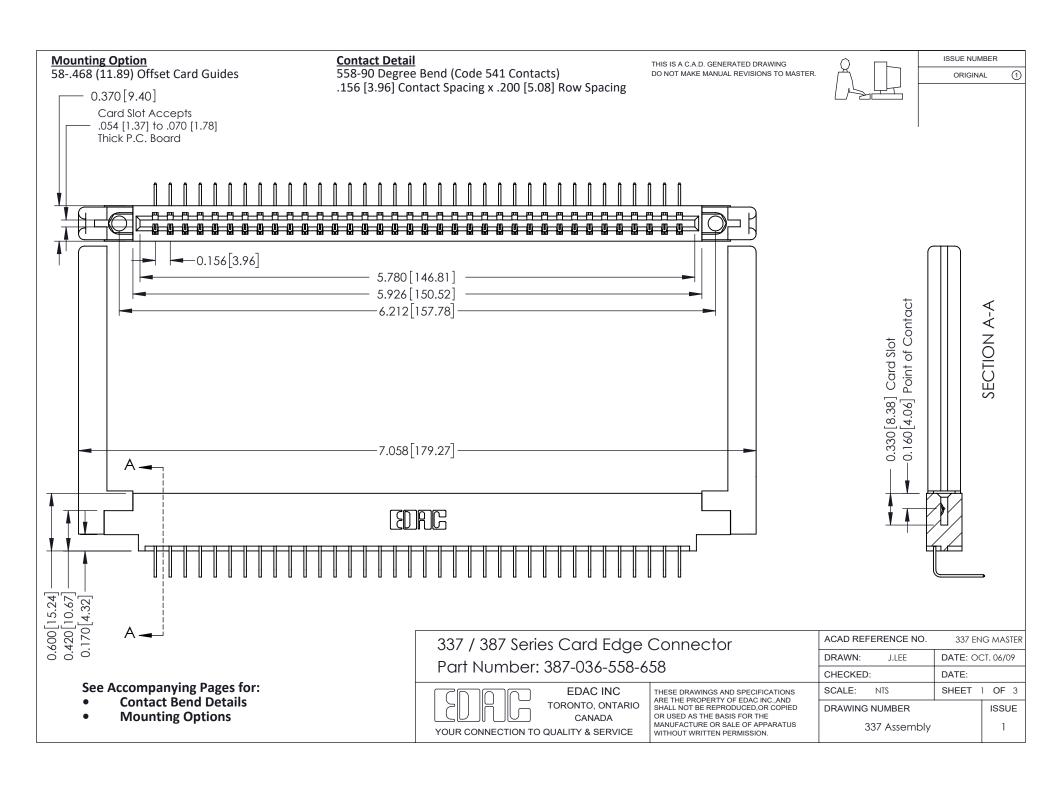

ISSUE NUMBER

ORIGINAL

1

| 337 / 387 Series Card Edge Connector<br>Contact Bend Detail           |                                                                                                                                                                                                  | ACAD REFERENCE NO. 337 E |                  | G MASTER      |
|-----------------------------------------------------------------------|--------------------------------------------------------------------------------------------------------------------------------------------------------------------------------------------------|--------------------------|------------------|---------------|
|                                                                       |                                                                                                                                                                                                  | DRAWN: J.LEE             | DATE: OCT. 06/09 |               |
|                                                                       |                                                                                                                                                                                                  | CHECKED: DATE:           |                  |               |
| EDAC INC TORONTO, ONTARIO CANADA YOUR CONNECTION TO QUALITY & SERVICE | THESE DRAWINGS AND SPECIFICATIONS ARE THE PROPERTY OF EDAC INC.,AND SHALL NOT BE REPRODUCED, OR COPIED OR USED AS THE BASIS FOR THE MANUFACTURE OR SALE OF APPARATUS WITHOUT WRITTEN PERMISSION. | SCALE: NTS               | SHEET            | 2 <b>OF</b> 3 |
|                                                                       |                                                                                                                                                                                                  | DRAWING NUMBER           |                  | ISSUE         |
|                                                                       |                                                                                                                                                                                                  | 337 Assembly             |                  | 1             |