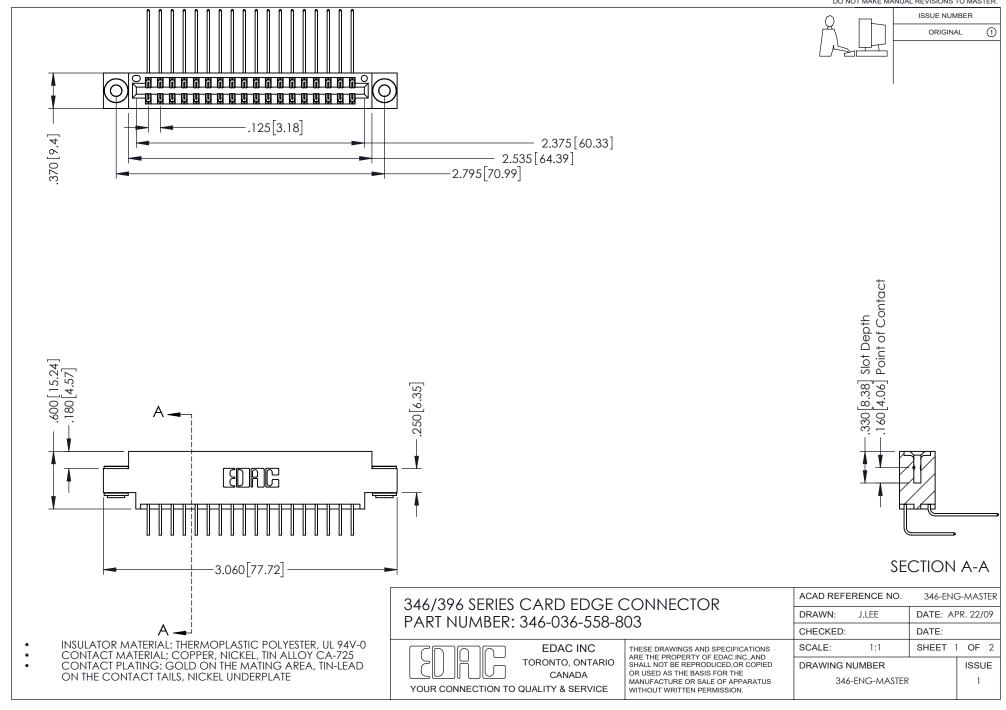

## **Contact Code 556**

INSULATOR MATERIAL: THERMOPLASTIC POLYESTER, UL 94V-0 CONTACT MATERIAL; COPPER, NICKEL, TIN ALLOY CA-725 CONTACT PLATING: GOLD ON THE MATING AREA, TIN-LEAD

ON THE CONTACT TAILS, NICKEL UNDERPLATE

## 346/396 SERIES CARD EDGE CONNECTOR CONTACT CODE 555,556,558,559,560 DIMENSIONS

YOUR CONNECTION TO QUALITY & SERVICE

**EDAC INC** TORONTO, ONTARIO CANADA

THESE DRAWINGS AND SPECIFICATIONS ARE THE PROPERTY OF EDAC INC.,AND SHALL NOT BE REPRODUCED, OR COPIED OR USED AS THE BASIS FOR THE MANUFACTURE OR SALE OF APPARATUS WITHOUT WRITTEN PERMISSION.