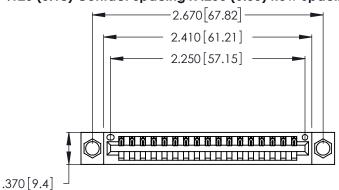

THIS IS A C.A.D. GENERATED DRAWING DO NOT MAKE MANUAL REVISIONS TO MASTER.

1

| 346/396 SERIES CARD EDGE CONNECTOR |
|------------------------------------|
| PART NUMBER: 346-017-521-604       |

**EDAC INC** TORONTO, ONTARIO CANADA