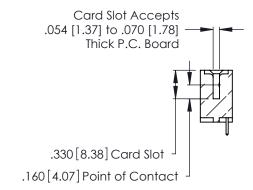

**Contact Code 560** 

INSULATOR MATERIAL: THERMOPLASTIC POLYESTER, UL 94V-0 CONTACT MATERIAL; COPPER, NICKEL, TIN ALLOY CA-725 CONTACT PLATING: GOLD ON THE MATING AREA, TIN-LEAD

ON THE CONTACT TAILS, NICKEL UNDERPLATE

346/396 SERIES CARD EDGE CONNECTOR CONTACT CODE 555,556,558,559,560 DIMENSIONS

YOUR CONNECTION TO QUALITY & SERVICE

**EDAC INC** TORONTO, ONTARIO CANADA

THESE DRAWINGS AND SPECIFICATIONS ARE THE PROPERTY OF EDAC INC.,AND SHALL NOT BE REPRODUCED, OR COPIED OR USED AS THE BASIS FOR THE MANUFACTURE OR SALE OF APPARATUS WITHOUT WRITTEN PERMISSION.