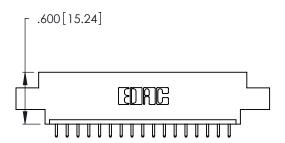

THIS IS A C.A.D. GENERATED DRAWING DO NOT MAKE MANUAL REVISIONS TO MASTER.

1

| 346/396 SERIES CARD EDGE CONNECTOR |
|------------------------------------|
| PART NUMBER: 346-017-521-604       |

**EDAC INC** TORONTO, ONTARIO CANADA