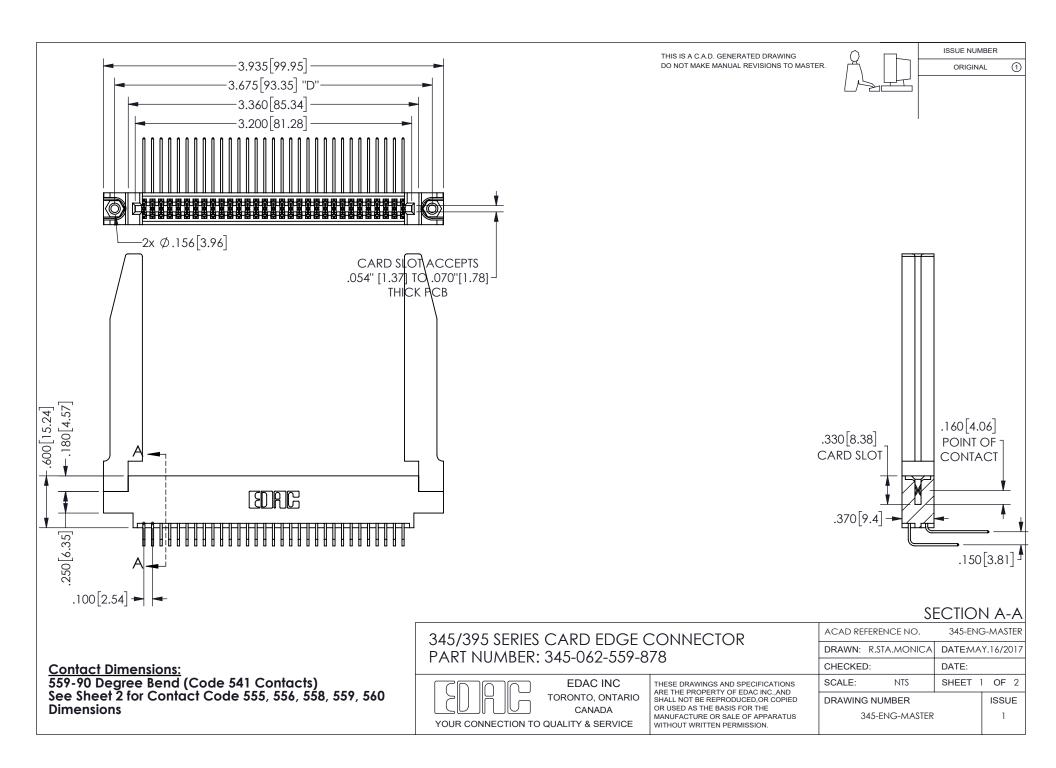

ISSUE NUMBER ORIGINAL

1









**Contact Code 558** 

Contact Code 559

Contact Code 560

INSULATOR MATERIAL: THERMOPLASTIC POLYESTER, UL 94V-0 DAP MATERIAL AVAILABLE UPON REQUEST

CONTACT MATERIAL; COPPER ALLOY

CONTACT PLATING: GOLD ON THE MATING AREA, TIN PLATING ON THE CONTACT TAILS, NICKEL UNDERPLATE

## 345/395 SERIES CARD EDGE CONNECTOR CONTACT CODE 555,556,558,559,560 DIMENSIONS

YOUR CONNECTION TO QUALITY & SERVICE

**EDAC INC** TORONTO, ONTARIO CANADA

THESE DRAWINGS AND SPECIFICATIONS ARE THE PROPERTY OF EDAC INC.,AND SHALL NOT BE REPRODUCED, OR COPIED OR USED AS THE BASIS FOR THE MANUFACTURE OR SALE OF APPARATUS WITHOUT WRITTEN PERMISSION.

| ACAD REFERENCE NO.  | 345-ENG-MASTER   |
|---------------------|------------------|
| DRAWN: R.STA.MONICA | DATE:MAY.16/2017 |
| C