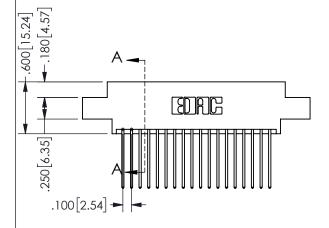

.160 4.06 .330[8.38] POINT OF CARD SLOT CONTACT .370 9.4

SECTION A-A

ORIGINAL 1

ISSUE NUMBER

**Contact Code 558** 

Contact Code 559

**Contact Code 560** 

INSULATOR MATERIAL: THERMOPLASTIC POLYESTER, UL 94V-0 DAP MATERIAL AVAILABLE UPON REQUEST

CONTACT MATERIAL; COPPER ALLOY CONTACT PLATING: GOLD ON THE MATING AREA, TIN PLATING ON THE CONTACT TAILS, NICKEL UNDERPLATE

345/395 SERIES CARD EDGE CONNECTOR CONTACT CODE 555,556,558,559,560 DIMENSIONS

YOUR CONNECTION TO QUALITY & SERVICE

**EDAC INC** TORONTO, ONTARIO CANADA

THESE DRAWINGS AND SPECIFICATIONS ARE THE PROPERTY OF EDAC INC.,AND SHALL NOT BE REPRODUCED, OR COPIED OR USED AS THE BASIS FOR THE MANUFACTURE OR SALE OF APPARATUS WITHOUT WRITTEN PERMISSION.