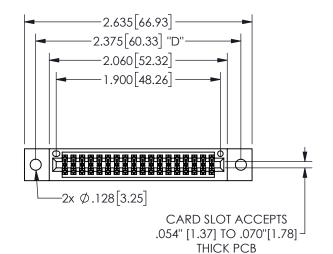

## 345/395 SERIES CARD EDGE CONNECTOR PART NUMBER: 345-036-542-802

YOUR CONNECTION TO QUALITY & SERVICE

**EDAC INC** TORONTO, ONTARIO CANADA

THESE DRAWINGS AND SPECIFICATIONS ARE THE PROPERTY OF EDAC INC.,AND SHALL NOT BE REPRODUCED,OR COPIED OR USED AS THE BASIS FOR THE MANUFACTURE OR SALE OF APPARATUS WITHOUT WRITTEN PERMISSION.

| 3LC11O11717        |              |                  |       |  |
|--------------------|--------------|------------------|-------|--|
| ACAD REFERENCE NO. |              | 345-ENG-MASTER   |       |  |
| DRAWN:             | R.STA.MONICA | DATE:MAY.16/2017 |       |  |
| CHECKED:           |              | DATE:            |       |  |
| SCALE:             | NTS          | SHEET            | OF 2  |  |
| DRAWING NUMBER     |              |                  | ISSUE |  |
| 345-ENG-MASTER     |              |                  | 1     |  |