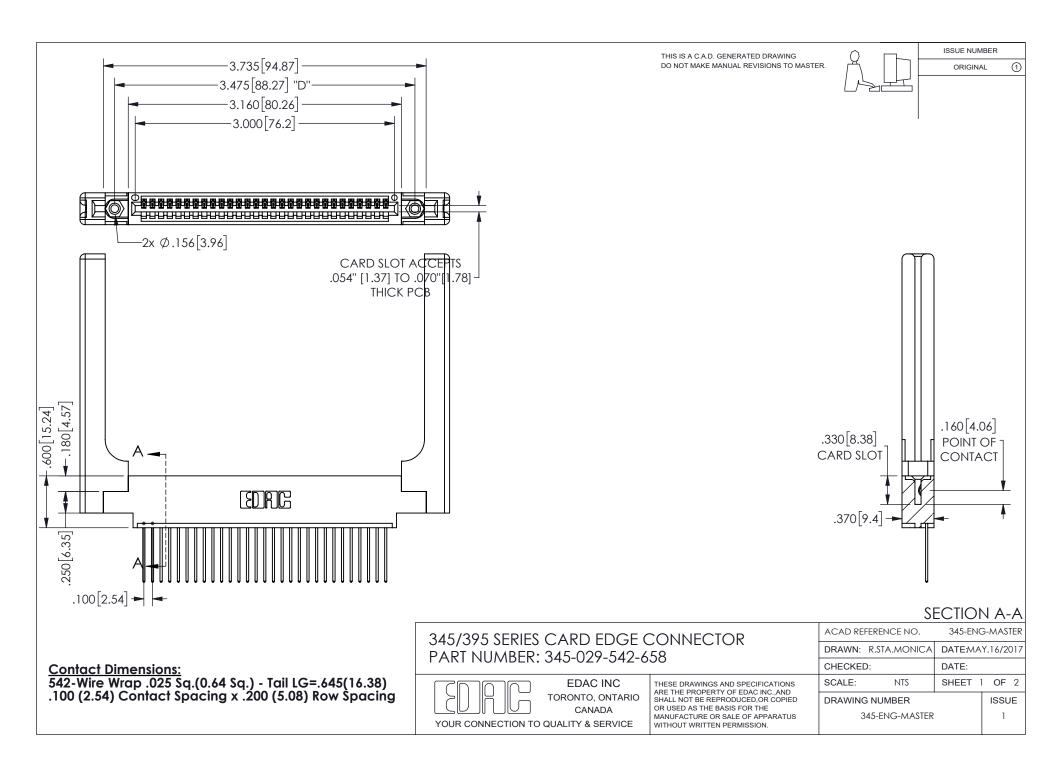

ISSUE NUMBER ORIGINAL

1









**Contact Code 558** 

Contact Code 559

Contact Code 560

INSULATOR MATERIAL: THERMOPLASTIC POLYESTER, UL 94V-0 DAP MATERIAL AVAILABLE UPON REQUEST

CONTACT MATERIAL; COPPER ALLOY

CONTACT PLATING: GOLD ON THE MATING AREA, TIN PLATING ON THE CONTACT TAILS, NICKEL UNDERPLATE

## 345/395 SERIES CARD EDGE CONNECTOR CONTACT CODE 555,556,558,559,560 DIMENSIONS

YOUR CONNECTION TO QUALITY & SERVICE

**EDAC INC** TORONTO, ONTARIO CANADA

THESE DRAWINGS AND SPECIFICATIONS ARE THE PROPERTY OF EDAC INC.,AND SHALL NOT BE REPRODUCED, OR COPIED OR USED AS THE BASIS FOR THE MANUFACTURE OR SALE OF APPARATUS WITHOUT WRITTEN PERMISSION.

| ACAD REFERENCE NO.  | 345-ENG-MASTER   |
|---------------------|------------------|
| DRAWN: R.STA.MONICA | DATE:MAY.16/2017 |
| C