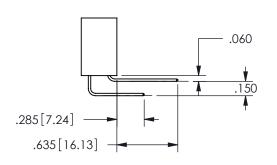

THIS IS A C.A.D. GENERATED DRAWING DO NOT MAKE MANUAL REVISIONS TO MASTER.

ISSUE NUMBER 1 ORIGINAL

<u>Contact Dimensions:</u>
558-90 Degree Bend (Code 541 Contacts)
See Sheet 2 for Contact Code 555, 556, 558, 559, 560 **Dimensions** 

.160 4.06 .330[8.38] POINT OF CARD SLOT CONTACT .370 9.4 .200 [5.08]