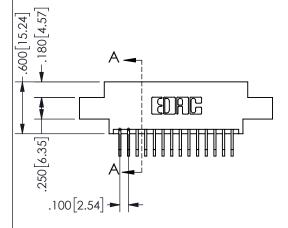

ISSUE NUMBER ORIGINAL

1

**Contact Code 558** 

Contact Code 559

**Contact Code 560** 

INSULATOR MATERIAL: THERMOPLASTIC POLYESTER, UL 94V-0

DAP MATERIAL AVAILABLE UPON REQUEST

CONTACT MATERIAL; COPPER ALLOY CONTACT PLATING: GOLD ON THE MATING AREA, TIN PLATING ON THE CONTACT TAILS, NICKEL UNDERPLATE

345/395 SERIES CARD EDGE CONNECTOR CONTACT CODE 555,556,558,559,560 DIMENSIONS

YOUR CONNECTION TO QUALITY & SERVICE

**EDAC INC** TORONTO, ONTARIO CANADA

THESE DRAWINGS AND SPECIFICATIONS ARE THE PROPERTY OF EDAC INC.,AND SHALL NOT BE REPRODUCED, OR COPIED OR USED AS THE BASIS FOR THE MANUFACTURE OR SALE OF APPARATUS WITHOUT WRITTEN PERMISSION.

|  | ACAD REFERENCE NO.  | 345-ENG-MASTER   |
|--|---------------------|------------------|
|  | DRAWN: R.STA.MONICA | DATE:MAY.16/2017 |
|  | CHECKED:            | DATE:            |
|  | SCALE: 1:1          | SHEET 2 OF 2     |
|  | DRAWING NUMBER      | ISSUE            |
|  | 0.45 5110 1440750   | ,                |