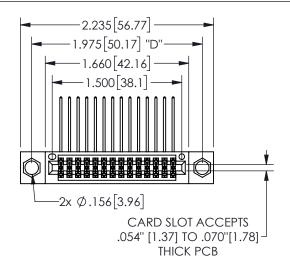

## SECTION A-A

345/395 SERIES CARD EDGE CONNECTOR PART NUMBER: 345-028-558-804

**EDAC INC** TORONTO, ONTARIO CANADA

THESE DRAWINGS AND SPECIFICATIONS ARE THE PROPERTY OF EDAC INC.,AND SHALL NOT BE REPRODUCED, OR COPIED OR USED AS THE BASIS FOR THE MANUFACTURE OR SALE OF APPARATUS WITHOUT WRITTEN PERMISSION.

| 020110117171        |         |           |  |
|---------------------|---------|-----------|--|
| ACAD REFERENCE NO.  | 345-ENG | -MASTER   |  |
| DRAWN: R.STA.MONICA | DATE:MA | 7.16/2017 |  |
| CHECKED:            | DATE:   |           |  |
| SCALE: NTS          | SHEET 1 | OF 2      |  |
| DRAWING NUMBER      |         | ISSUE     |  |
| 345-ENG-MASTER      |         | 1         |  |
|                     |         |           |  |