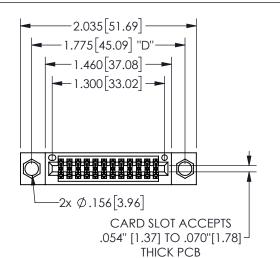

## <u>Contact Dimensions:</u> 500-Wire Hole .050x.025(1.27x0.64) - Tail LG=.260(6.60) .100 (2.54) Contact Spacing x .200 (5.08) Row Spacing

345/395 SERIES CARD EDGE CONNECTOR PART NUMBER: 345-024-500-504

## 345/395 SERIES CARD EDGE CONNECTOR CONTACT CODE 555,556,558,559,560 DIMENSIONS

YOUR CONNECTION TO QUALITY & SERVICE

**EDAC INC** TORONTO, ONTARIO CANADA

THESE DRAWINGS AND SPECIFICATIONS ARE THE PROPERTY OF EDAC INC.,AND SHALL NOT BE REPRODUCED, OR COPIED OR USED AS THE BASIS FOR THE MANUFACTURE OR SALE OF APPARATUS WITHOUT WRITTEN PERMISSION.