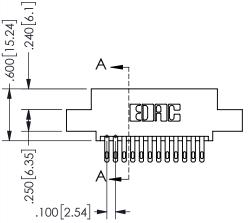

## <u>Contact Dimensions:</u> 500-Wire Hole .050x.025(1.27x0.64) - Tail LG=.260(6.60) .100 (2.54) Contact Spacing x .200 (5.08) Row Spacing

345/395 SERIES CARD EDGE CONNECTOR PART NUMBER: 345-024-500-504

SECTION A\_A

THESE DRAWINGS AND SPECIFICATIONS

345-ENG-MASTER

.160 4.06 .330[8.38] POINT OF CARD SLOT CONTACT .370 9.4 .200 [5.08]

ISSUE NUMBER ORIGINAL

1

**Contact Code 558** 

Contact Code 559