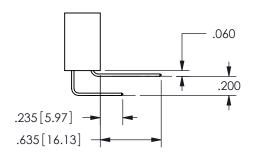

## <u>Contact Dimensions:</u> 500-Wire Hole .050x.025(1.27x0.64) - Tail LG=.260(6.60) .100 (2.54) Contact Spacing x .200 (5.08) Row Spacing

345/395 SERIES CARD EDGE CONNECTOR PART NUMBER: 345-024-500-504

SECTION A\_A

THESE DRAWINGS AND SPECIFICATIONS

345-ENG-MASTER

.160 4.06 .330[8.38] POINT OF CARD SLOT CONTACT .370 9.4 .200 [5.08]

ISSUE NUMBER ORIGINAL

1

**Contact Code 558** 

Contact Code 559