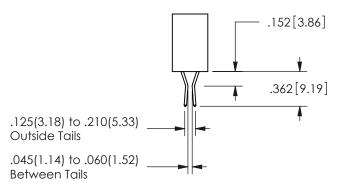

## <u>Contact Dimensions:</u> 500-Wire Hole .050x.025(1.27x0.64) - Tail LG=.260(6.60) .100 (2.54) Contact Spacing x .200 (5.08) Row Spacing

345/395 SERIES CARD EDGE CONNECTOR PART NUMBER: 345-024-500-504