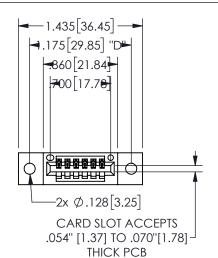

THIS IS A C.A.D. GENERATED DRAWING DO NOT MAKE MANUAL REVISIONS TO MASTER.

ISSUE NUMBER

ORIGINAL

1

Contact Dimensions: 541-Wire Wrap .025 Sq.(0.64 Sq.) - Tail LG=.750(19.05) .100 (2.54) Contact Spacing x .200 (5.08) Row Spacing 345/395 SERIES CARD EDGE CONNECTOR PART NUMBER: 345-006-541-102

EDNG

EDAC INC TORONTO, ONTARIO CANADA

YOUR CONNECTION TO QUALITY & SERVICE

THESE DRAWINGS AND SPECIFICATIONS ARE THE PROPERTY OF EDAC INC., AND SHALL NOT BE REPRODUCED, OR COPIED OR USED AS THE BASIS FOR THE MANUFACTURE OR SALE OF APPARATUS WITHOUT WRITTEN PERMISSION.