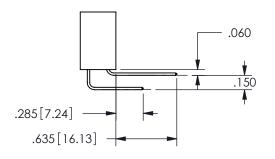

ISSUE NUMBER ORIGINAL

1

**Contact Code 558** 

Contact Code 559

Contact Code 560

INSULATOR MATERIAL: THERMOPLASTIC POLYESTER, UL 94V-0

DAP MATERIAL AVAILABLE UPON REQUEST

CONTACT MATERIAL; COPPER ALLOY CONTACT PLATING: GOLD ON THE MATING AREA, TIN PLATING ON THE CONTACT TAILS, NICKEL UNDERPLATE

345/395 SERIES CARD EDGE CONNECTOR CONTACT CODE 555,556,558,559,560 DIMENSIONS

YOUR CONNECTION TO QUALITY & SERVICE

**EDAC INC** TORONTO, ONTARIO CANADA

THESE DRAWINGS AND SPECIFICATIONS ARE THE PROPERTY OF EDAC INC.,AND SHALL NOT BE REPRODUCED, OR COPIED OR USED AS THE BASIS FOR THE MANUFACTURE OR SALE OF APPARATUS WITHOUT WRITTEN PERMISSION.