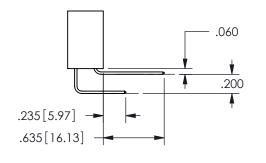

ISSUE NUMBER ORIGINAL

1

**Contact Code 558** 

Contact Code 559

Contact Code 560

INSULATOR MATERIAL: THERMOPLASTIC POLYESTER, UL 94V-0

DAP MATERIAL AVAILABLE UPON REQUEST

CONTACT MATERIAL; COPPER ALLOY CONTACT PLATING: GOLD ON THE MATING AREA, TIN PLATING ON THE CONTACT TAILS, NICKEL UNDERPLATE