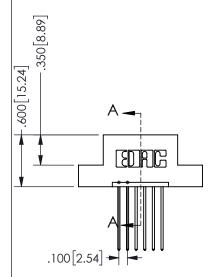

SECTION A-A

| .330[8.38]<br>CARD SLOT | .160[4.06]<br>POINT OF<br>CONTACT |
|-------------------------|-----------------------------------|
| .370[9.4]               |                                   |