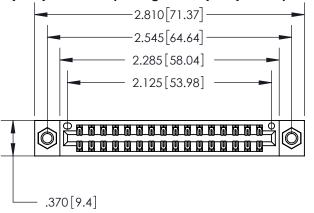

846/896 SERIES HIGH TEMP CARD EDGE CONNECTOR PART NUMBER: 896-032-520-207

**EDAC INC** TORONTO, ONTARIO CANADA

THESE DRAWINGS AND SPECIFICATIONS ARE THE PROPERTY OF EDAC INC.,AND SHALL NOT BE REPRODUCED, OR COPIED OR USED AS THE BASIS FOR THE MANUFACTURE OR SALE OF APPARATUS WITHOUT WRITTEN PERMISSION.

| ACAD REFERENCE NO. | 846-ENG-MASTER   |
|--------------------|------------------|
| DRAWN: J.LEE       | DATE: APR. 22/09 |
| CHECKED:           | DATE:            |
| SCALE: 1:1         | SHEET 1 OF 2     |
| DRAWING NUMBER     | ISSUE            |
| 846-ENG-MASTER     | 1                |