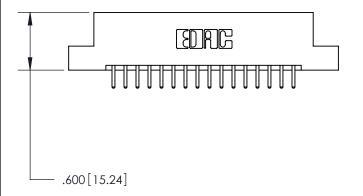

**Contact Code 560** 

INSULATOR MATERIAL: THERMOPLASTIC POLYESTER, UL 94V-0 CONTACT MATERIAL; COPPER, NICKEL, TIN ALLOY CA-725 CONTACT PLATING: GOLD ON THE MATING AREA, TIN-LEAD ON THE CONTACT TAILS, NICKEL UNDERPLATE

**Contact Code 558** 

## 846/896 SERIES HIGH TEMP CARD EDGE CONNECTOR CONTACT CODE 555,556,558,559,560 DIMENSIONS

.150 [3.81]

YOUR CONNECTION TO QUALITY & SERVICE

**Contact Code 559** 

**EDAC INC** TORONTO, ONTARIO CANADA

THESE DRAWINGS AND SPECIFICATIONS ARE THE PROPERTY OF EDAC INC.,AND SHALL NOT BE REPRODUCED, OR COPIED OR USED AS THE BASIS FOR THE MANUFACTURE OR SALE OF APPARATUS WITHOUT WRITTEN PERMISSION.