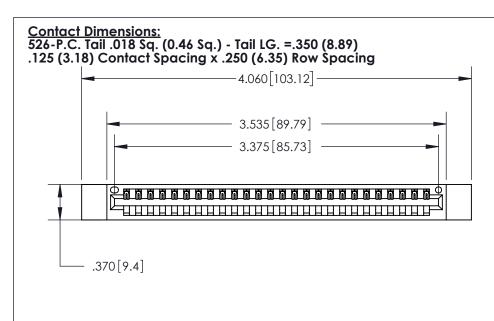

THIS IS A C.A.D. GENERATED DRAWING DO NOT MAKE MANUAL REVISIONS TO MASTER.

ISSUE NUMBER

ORIGINAL

Card Slot Accepts .054 [1.37] to .070 [1.78] Thick P.C. Board .330 [8.38] Card Slot .160 [4.07] Point of Contact -

INSULATOR MATERIAL: THERMOPLASTIC POLYESTER, UL 94V-0 CONTACT MATERIAL; COPPER, NICKEL, TIN ALLOY CA-725

CONTACT PLATING: GOLD ON THE MATING AREA, TIN-LEAD ON THE CONTACT TAILS, NICKEL UNDERPLATE

## 846/896 SERIES HIGH TEMP CARD EDGE CONNECTOR PART NUMBER: 896-026-526-112

YOUR CONNECTION TO QUALITY & SERVICE

**EDAC INC** TORONTO, ONTARIO CANADA

THESE DRAWINGS AND SPECIFICATIONS ARE THE PROPERTY OF EDAC INC.,AND SHALL NOT BE REPRODUCED, OR COPIED OR USED AS THE BASIS FOR THE MANUFACTURE OR SALE OF APPARATUS WITHOUT WRITTEN PERMISSION.

| ACAD REFERENCE NO. | 846-ENG-MASTER   |
|--------------------|------------------|
| DRAWN: J.LEE       | DATE: APR. 22/09 |
| CHECKED:           | DATE:            |
| SCALE: 1:1         | SHEET 1 OF 2     |
| DRAWING NUMBER     | ISSUE            |
| 846-ENG-MASTER     | 1                |