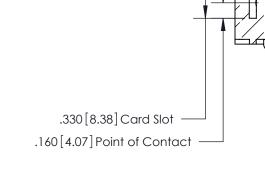

Card Slot Accepts .054 [1.37] to .070 [1.78] Thick P.C. Board

846/896 SERIES HIGH TEMP CARD EDGE CONNECTOR PART NUMBER: 896-019-559-101

YOUR CONNECTION TO QUALITY & SERVICE

**EDAC INC** TORONTO, ONTARIO CANADA