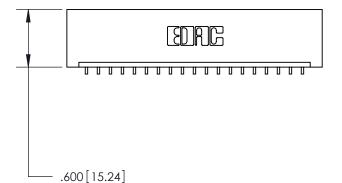

Card Slot Accepts .054 [1.37] to .070 [1.78] Thick P.C. Board

846/896 SERIES HIGH TEMP CARD EDGE CONNECTOR PART NUMBER: 896-019-559-101

YOUR CONNECTION TO QUALITY & SERVICE

**EDAC INC** TORONTO, ONTARIO CANADA