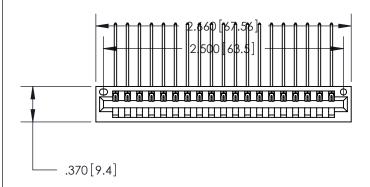

Card Slot Accepts .054 [1.37] to .070 [1.78] Thick P.C. Board

846/896 SERIES HIGH TEMP CARD EDGE CONNECTOR PART NUMBER: 896-019-559-101

YOUR CONNECTION TO QUALITY & SERVICE

**EDAC INC** TORONTO, ONTARIO CANADA