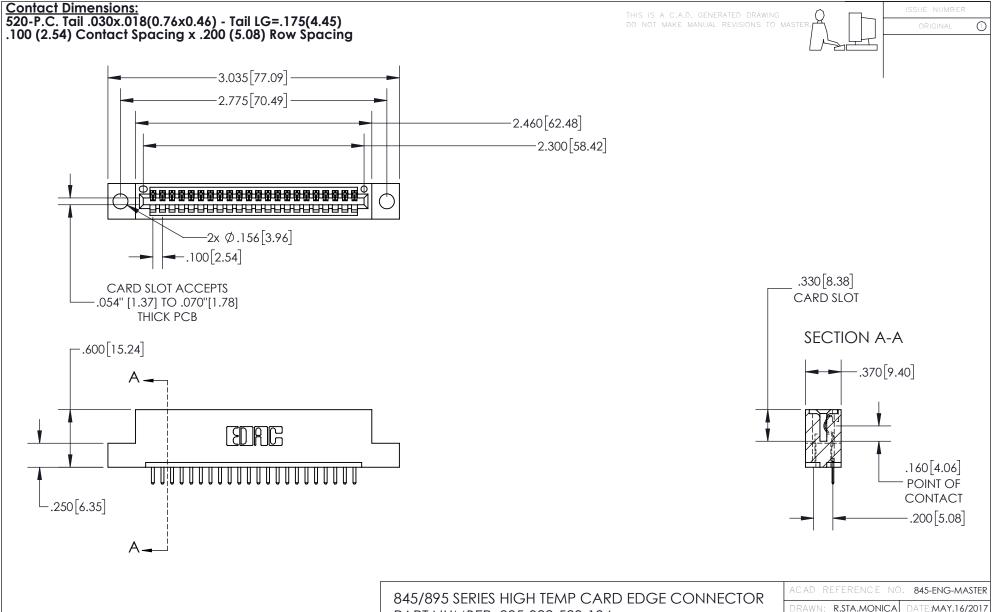

- INSULATOR MATERIAL: THERMOPLASTIC, UL 94V-0
- CONTACT MATERIAL; COPPER TIN ALLOY
  CONTACT PLATING: GOLD ON THE MATING AREA, TIN PLATING
  ON THE CONTACT TAILS, NICKEL UNDERPLATE

PART NUMBER: 895-022-520-104