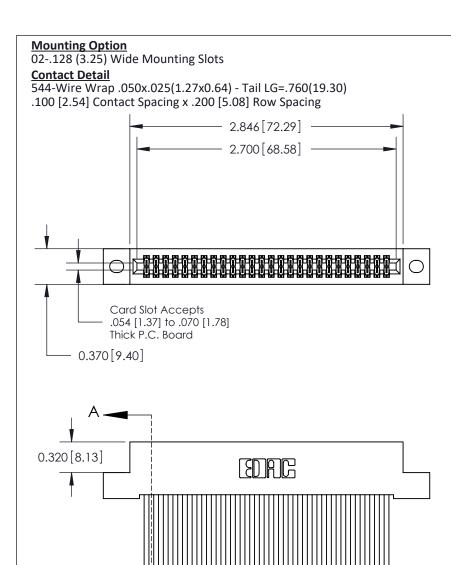

## **See Accompanying Pages for:**

- **Contact Bend Details**
- **Mounting Options**

THIS IS A C.A.D. GENERATED DRAWING DO NOT MAKE MANUAL REVISIONS TO MASTER

ORIGINAL (1)

| 842/892 Series High Temp Card Edge Connector<br>Contact Bend Detail |                                                                                                 | ACAD REFERENCE NO. 842 ENG MASTER |             |                  |        |
|---------------------------------------------------------------------|-------------------------------------------------------------------------------------------------|-----------------------------------|-------------|------------------|--------|
|                                                                     |                                                                                                 | DRAWN:                            | J.LEE       | DATE: OCT. 06/09 |        |
|                                                                     |                                                                                                 | CHECKED:                          |             | DATE:            |        |
| EDAC INC                                                            | THESE DRAWINGS AND SPECIFICATIONS ARE THE PROPERTY OF EDAC INCAND                               | SCALE:                            | NTS         | SHEET :          | 2 OF 3 |
| TORONTO, ONTARIO                                                    | SHALL NOT BE REPRODUCED,OR COPIED OR USED AS THE BASIS FOR THE MANUFACTURE OR SALE OF APPARATUS | DRAWING                           | NUMBER      |                  | ISSUE  |
| YOUR CONNECTION TO QUALITY & SERVICE                                |                                                                                                 | 8                                 | 42 Assembly |                  | 1      |

THIS IS A C.A.D. GENERATED DRAWING
DO NOT MAKE MANUAL REVISIONS TO MASTER

ISSUE NUMBER

ORIGINAL

1

| 842/892 Series High Temp Card Edge Co<br>Mounting Options  | DRAWN: J.LEE DATE: OCT. 06/09  CHECKED: DATE: |
|------------------------------------------------------------|-----------------------------------------------|
| EDAC INC THESE DRAWINGS AND S ARE THE PROPERTY OF          |                                               |
|                                                            | DUCED,OR COPIED DRAWING NUMBER ISSUE          |
| YOUR CONNECTION TO QUALITY & SERVICE WITHOUT WRITTEN PERMI |                                               |