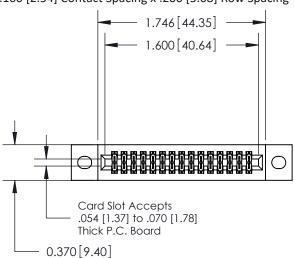

## **Contact Detail**

555-Extender Board Bend (Code 500 Contacts)

.100 [2.54] Contact Spacing x .200 [5.08] Row Spacing

**See Accompanying Pages for:** 

- **Contact Bend Details**
- **Mounting Options**

.240 [6.10] Point of Contact-