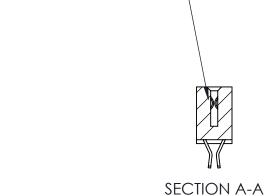

## **Contact Detail**

555-Extender Board Bend (Code 500 Contacts)

.100 [2.54] Contact Spacing x .200 [5.08] Row Spacing

**See Accompanying Pages for:** 

- **Contact Bend Details**
- **Mounting Options**

.240 [6.10] Point of Contact-