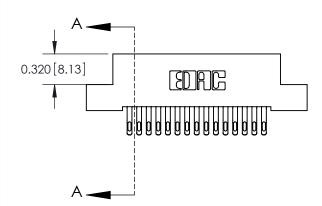

**Mounting Option** 

02-.128 (3.25) Wide Mounting Slots

## **Contact Detail**

555-Extender Board Bend (Code 500 Contacts)

.100 [2.54] Contact Spacing x .200 [5.08] Row Spacing





**See Accompanying Pages for:** 

- **Contact Bend Details**
- **Mounting Options**



.240 [6.10] Point of Contact-



842/892 Series High Temp Card Edge Connector Part Number: 892-030-555-202



CANADA

J.LEE DATE: OCT. 06/09 SHEET 1 OF 3

842 Assembly

842 ENG MASTER

THIS IS A C.A.D. GENERATED DRAWING DO NOT MAKE MANUAL REVISIONS TO MASTER

ORIGINAL (1)



| 842/892 Series High Temp Card Edge Connector<br>Contact Bend Detail |                                                                                                  | ACAD REFERENCE NO. 842 ENG MASTER |             |                  |        |
|---------------------------------------------------------------------|--------------------------------------------------------------------------------------------------|----------------