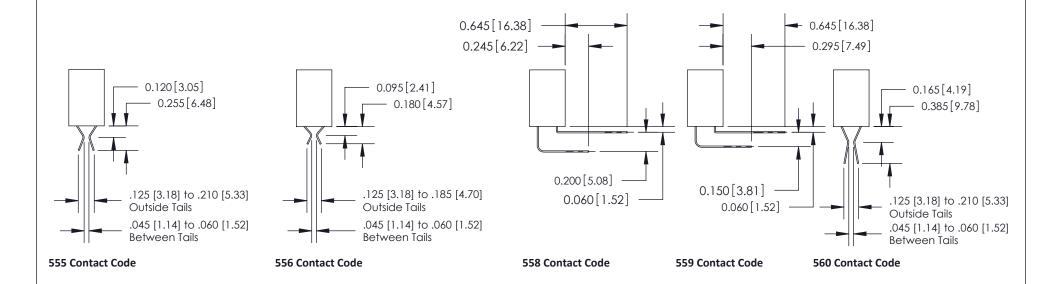

## **Contact Detail**

524-P.C. Tail .018 Sq.(0.46 Sq.) - Tail LG=.185(4.70) .100 [2.54] Contact Spacing x .200 [5.08] Row Spacing

**See Accompanying Pages for:** 

.240 [6.10] Point of Contact-