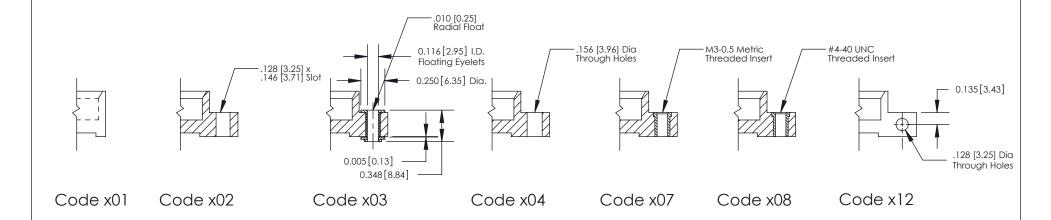

**Mounting Option** 

08-#4-40 Unified Threaded Inserts

THIS IS A C.A.D. GENERATED DRAWING DO NOT MAKE MANUAL REVISIONS TO MASTER

SSUE NUMBER

DRIGINAL

1

| 842/892 Series High Temp Card Edge Connector<br>Mounting Options |                                                                                        | ACAD REFERENCE NO. 842 ENG MASTER |             |         |           |
|------------------------------------------------------------------|----------------------------------------------------------------------------------------|-----------------------------------|-------------|---------|-----------|
|                                                                  |                                                                                        | DRAWN:                            | J.LEE       | DATE: O | CT. 06/09 |
|                                                                  |                                                                                        | CHECKED:                          |             | DATE:   |           |
|                                                                  | TORONTO, ONTARIO ARE THE PROPERTY OF EDAC INC., AND SHALL NOT BE REPRODUCED, OR COPIED | SCALE:                            | NTS         | SHEET : | 3 OF 3    |
| I   S   I   G   TORONTO, ONTARIO                                 |                                                                                        | DRAWING                           | NUMBER      |         | ISSUE     |
| YOUR CONNECTION TO QUALITY & SERVICE                             | MANUFACTURE OR SALE OF APPARATUS                                                       |                                   | 42 Assembly |         | 1         |