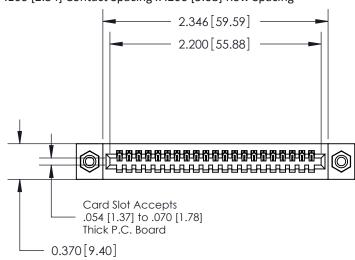

## 842/892 Series High Temp Card Edge Connector Part Number: 842-021-524-108

**Contact Bend Details Mounting Options** 

YOUR CONNECTION TO QUALITY & SERVICE

| ACAD REFERENCE NO. 842 ENG MASTER |                  |  |  |  |
|-----------------------------------|------------------|--|--|--|
| DRAWN: J.LEE                      | DATE: OCT. 06/09 |  |  |  |
| CHECKED:                          | DATE:            |  |  |  |
| SCALE: NTS                        | SHEET 1 OF 3     |  |  |  |
| DRAWING NUMBER                    | ISSUE            |  |  |  |