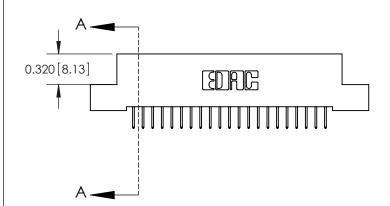

**SECTION A-A** 

842 Assembly

THIS IS A C.A.D. GENERATED DRAWING DO NOT MAKE MANUAL REVISIONS TO MASTER.

ISSUE NUMBER

ORIGINAL

1

| 842/892 Series High Temp Card Edge Connector<br>Contact Bend Detail |                                                                                                                                    | ACAD REFERENCE NO. 842 ENG MASTER |          |                  |  |
|---------------------------------------------------------------------|------------------------------------------------------------------------------------------------------------------------------------|-----------------------------------|----------|------------------|--|
|                                                                     |                                                                                                                                    | DRAWN: J.LEE                      | DATE: OC | DATE: OCT. 06/09 |  |
|                                                                     |                                                                                                                                    | CHECKED:                          | DATE:    | DATE:            |  |
| EDAC INC                                                            | THESE DRAWINGS AND SPECIFICATIONS ARE THE PROPERTY OF EDAC INC. AND SHALL NOT BE REPRODUCED.OR COPIED OR USED AS THE BASIS FOR THE | SCALE: NTS                        | SHEET    | 2 OF 3           |  |
| TORONTO, ONTARIO                                                    |                                                                                                                                    | DRAWING NUMBER                    | •        | ISSUE            |  |
| YOUR CONNECTION TO QUALITY & SERVICE                                | MANUFACTURE OR SALE OF APPARATUS                                                                                                   | 842 Assemb                        | ly       | 1                |  |