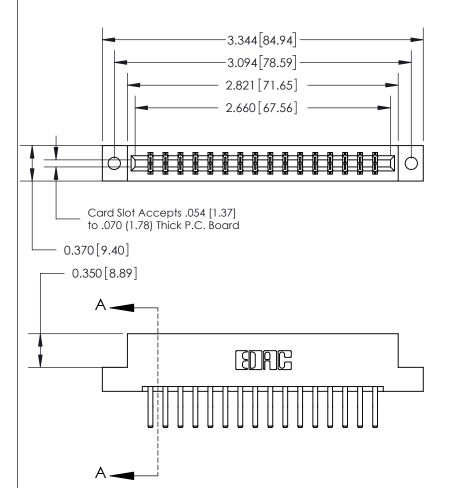

## 833 Series High Temp Card Edge Connector Part Number: 833-032-560-202

YOUR CONNECTION TO QUALITY & SERVICE

**EDAC INC** TORONTO, ONTARIO CANADA

THESE DRAWINGS AND SPECIFICATIONS ARE THE PROPERTY OF EDAC INC.,AND SHALL NOT BE REPRODUCED, OR COPIED OR USED AS THE BASIS FOR THE MANUFACTURE OR SALE OF APPARATUS WITHOUT WRITTEN PERMISSION.

| ACAD REFERENCE NO. | 833 ENG MASTER   |       |  |
|--------------------|------------------|-------|--|
| DRAWN: J.LEE       | DATE: OCT. 14/09 |       |  |
| CHECKED:           | DATE:            |       |  |
| SCALE: NTS         | SHEET 1          | OF 3  |  |
| DRAWING NUMBER     |                  | ISSUE |  |
| 833 Assembly       |                  | 1     |  |