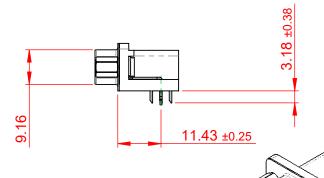

THIS IS A C.A.D. GENERATED DRAWING DO NOT MAKE MANUAL REVISIONS TO MASTER.

ISSUE NUMBER
ORIGINAL ①

NOTES:

MATERIAL:

HOUSING: THERMOPLASTIC POLYESTER, UL94V-0

SHELL: STEEL, NICKEL PLATED

CONTACT: COPPER ALLOY, 15µ GOLD PLATING

OPERATING TEMPERATURE: -55°C TO +125°C

CURRENT RATING: 3A PER CONTACT

CONTACT RESISTANCE:  $25m\Omega$  MAX. INSULATOR RESISTANCE:  $5000M\Omega$  min.

**DIELECTRIC** 

WITHSTANDING VOLTAGE: 1000V AC rms

| 633 SERIES D-SUB CONNECTOR           |                                                                                                                                                                                                 | SW REFERENCE NO.: 633 ASSEMBLY  |                    |       |
|--------------------------------------|-------------------------------------------------------------------------------------------------------------------------------------------------------------------------------------------------|---------------------------------|--------------------|-------|
|                                      |                                                                                                                                                                                                 | DRAWN: C.B                      | DATE: AUG. 01/2018 |       |
|                                      |                                                                                                                                                                                                 | CHECKED:                        | DATE:              |       |
| EDAC INC TORONTO, ONTARIO CANADA     | THESE DRAWINGS AND SPECIFICATIONS ARE THE PROPERTY OF EDAC INC.,AND SHALL NOT BE REPRODUCED,OR COPIED OR USED AS THE BASIS FOR THE MANUFACTURE OR SALE OF APPARATUS WITHOUT WRITTEN PERMISSION. | SCALE: (IN C.A.D. 1:1)          | SHEET 1 OF         | 1     |
|                                      |                                                                                                                                                                                                 | DRAWING NUMBER: 633-015-363-533 |                    | ISSUE |
| YOUR CONNECTION TO QUALITY & SERVICE |                                                                                                                                                                                                 | PART NUMBER: 633-015-           | 363-533            | 1     |