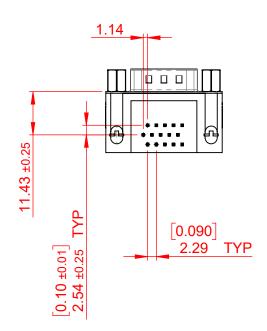

THIS IS A C.A.D. GENERATED DRAWING DO NOT MAKE MANUAL REVISIONS TO MASTER.

ISSUE NUMBER
ORIGINAL ①

NOTES:

MATERIAL:

HOUSING: THERMOPLASTIC POLYESTER, UL94V-0

SHELL: STEEL, NICKEL PLATED

CONTACT: COPPER ALLOY, 15µ GOLD PLATING

OPERATING TEMPERATURE: -55°C TO +125°C

CURRENT RATING: 3A PER CONTACT

CONTACT RESISTANCE:  $25m\Omega$  MAX. INSULATOR RESISTANCE:  $5000M\Omega$  min.

**DIELECTRIC** 

WITHSTANDING VOLTAGE: 1000V AC rms

| 633 SERIES D-SUB CONNECTOR           |                                                                                                                                                                                                 | SW REFERENCE NO.: 633 ASSEMBLY  |                    |       |
|--------------------------------------|-------------------------------------------------------------------------------------------------------------------------------------------------------------------------------------------------|---------------------------------|--------------------|-------|
|                                      |                                                                                                                                                                                                 | DRAWN: C.B                      | DATE: AUG. 01/2018 |       |
|                                      |                                                                                                                                                                                                 | CHECKED:                        | DATE:              |       |
| EDAC INC TORONTO, ONTARIO CANADA     | THESE DRAWINGS AND SPECIFICATIONS ARE THE PROPERTY OF EDAC INC.,AND SHALL NOT BE REPRODUCED,OR COPIED OR USED AS THE BASIS FOR THE MANUFACTURE OR SALE OF APPARATUS WITHOUT WRITTEN PERMISSION. | SCALE: (IN C.A.D. 1:1)          | SHEET 1 OF         | 1     |
|                                      |                                                                                                                                                                                                 | DRAWING NUMBER: 633-015-363-533 |                    | ISSUE |
| YOUR CONNECTION TO QUALITY & SERVICE |                                                                                                                                                                                                 | PART NUMBER: 633-015-           | 363-533            | 1     |