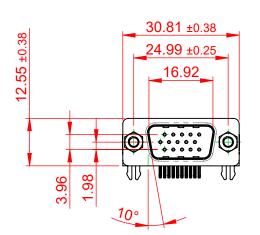

THIS IS A C.A.D. GENERATED DRAWING DO NOT MAKE MANUAL REVISIONS TO MASTER.

ISSUE NUMBER
ORIGINAL ①

NOTES:

MATERIAL:

HOUSING: THERMOPLASTIC POLYESTER, UL94V-0

SHELL: STEEL, NICKEL PLATED

CONTACT: COPPER ALLOY, 15µ GOLD PLATING

OPERATING TEMPERATURE: -55°C TO +125°C

CURRENT RATING: 3A PER CONTACT

CONTACT RESISTANCE:  $25m\Omega$  MAX. INSULATOR RESISTANCE:  $5000M\Omega$  min.

**DIELECTRIC** 

WITHSTANDING VOLTAGE: 1000V AC rms

| 633 SERIES D-SUB CONNECTOR           |                                                                                                                                                                                                 | SW REFERENCE NO.: 633 ASSEMBLY  |                    |       |
|--------------------------------------|-------------------------------------------------------------------------------------------------------------------------------------------------------------------------------------------------|---------------------------------|--------------------|-------|
|                                      |                                                                                                                                                                                                 | DRAWN: C.B                      | DATE: AUG. 01/2018 |       |
|                                      |                                                                                                                                                                                                 | CHECKED:                        | DATE:              |       |
| EDAC INC TORONTO, ONTARIO CANADA     | THESE DRAWINGS AND SPECIFICATIONS ARE THE PROPERTY OF EDAC INC.,AND SHALL NOT BE REPRODUCED,OR COPIED OR USED AS THE BASIS FOR THE MANUFACTURE OR SALE OF APPARATUS WITHOUT WRITTEN PERMISSION. | SCALE: (IN C.A.D. 1:1)          | SHEET 1 OF         | 1     |
|                                      |                                                                                                                                                                                                 | DRAWING NUMBER: 633-015-363-533 |                    | ISSUE |
| YOUR CONNECTION TO QUALITY & SERVICE |                                                                                                                                                                                                 | PART NUMBER: 633-015-           | 363-533            | 1     |