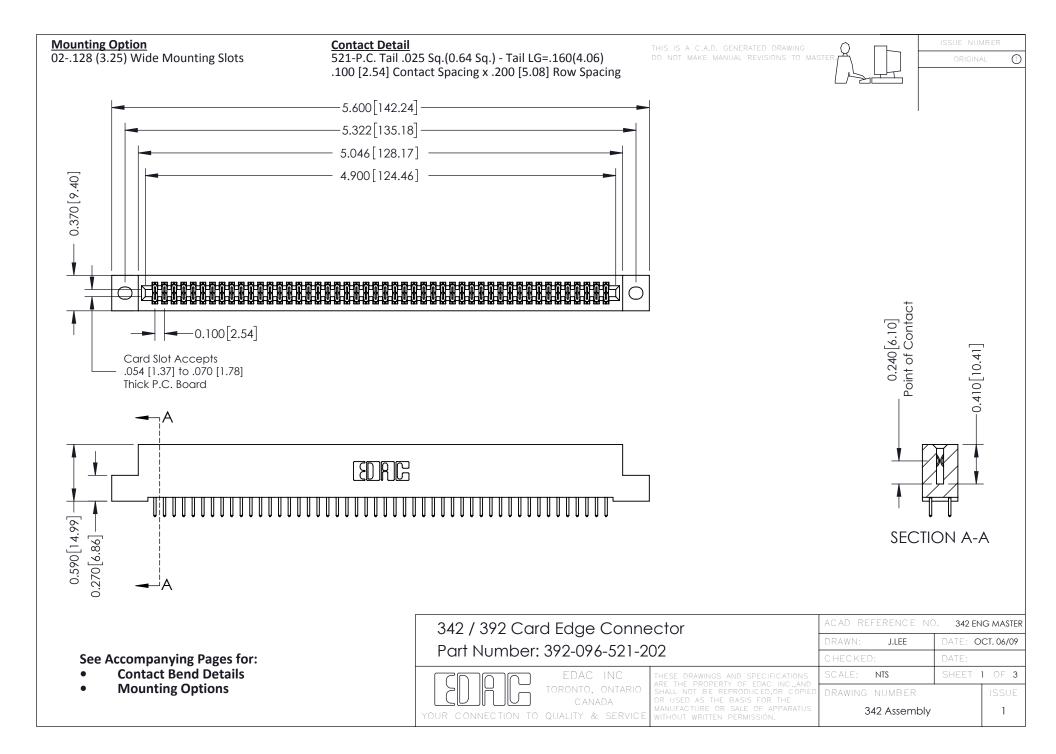

THIS IS A C.A.D. GENERATED DRAWING DO NOT MAKE MANUAL REVISIONS TO MASTER. ISSUE NUMBER

ORIGINAL

1



| 342 / 392 Series Card Edge Connector<br>Contact Bend Detail |                                                                                                                                                                                                  | ACAD REFERENCE NO. 342 ENG MASTER |             |                  |        |
|-------------------------------------------------------------|--------------------------------------------------------------------------------------------------------------------------------------------------------------------------------------------------|-----------------------------------|-------------|------------------|--------|
|