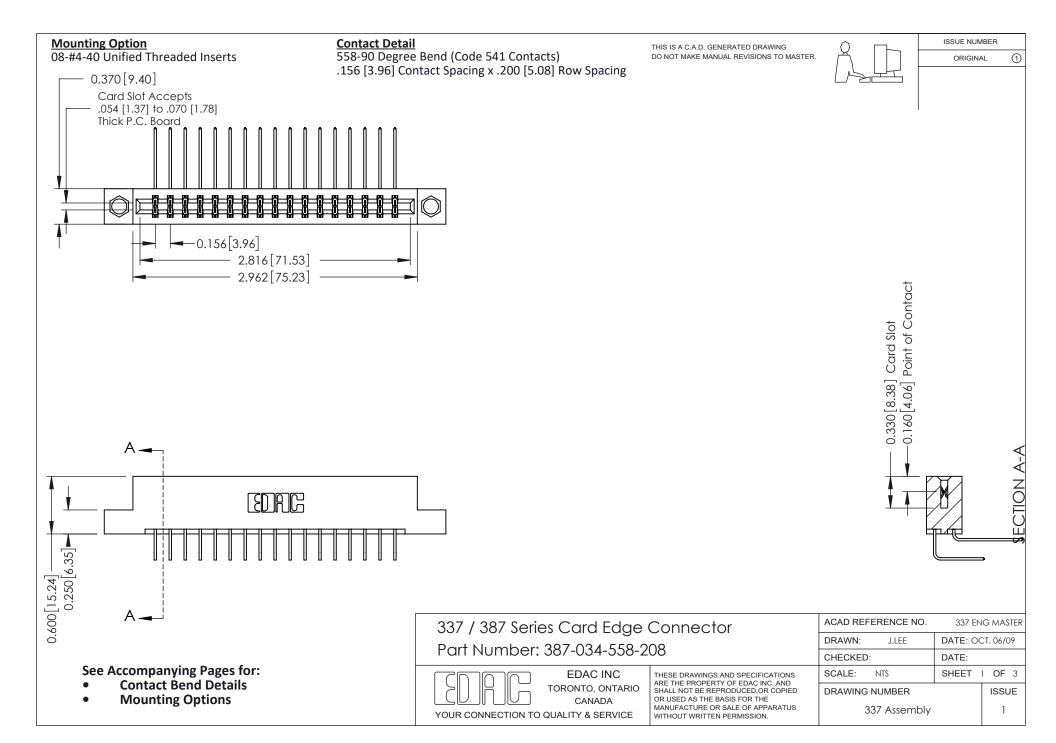

ISSUE NUMBER

ORIGINAL

1



| 337 / 387 Series Card Edge Connector<br>Contact Bend Detail           |                                                                                                                                                                                                  | ACAD REFERENCE NO. 337 E |                  | G MASTER      |
|-----------------------------------------------------------------------|--------------------------------------------------------------------------------------------------------------------------------------------------------------------------------------------------|--------------------------|------------------|---------------|
|                                                                       |