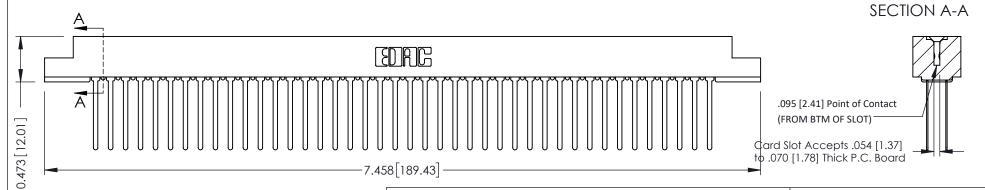

**Mounting Option** #4-40 Unified Threaded Inserts **Contact Detail** 

Wire Wrap .046x.013(1.17x0.33) - Tail LG=.708(17.98) .156 [3.96] Contact Spacing x .200 [5.08] Row Spacing

THIS IS A C.A.D. GENERATED DRAWING DO NOT MAKE MANUAL REVISIONS TO MASTER.