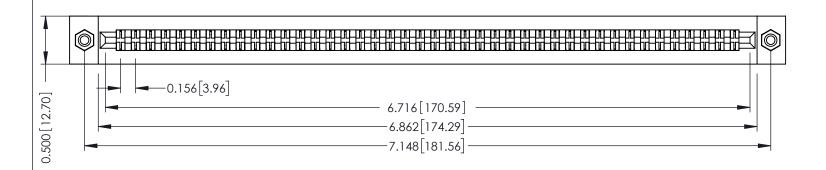

**Mounting Option** #4-40 Unified Threaded Inserts **Contact Detail** 

Wire Wrap .046x.013(1.17x0.33) - Tail LG=.708(17.98) .156 [3.96] Contact Spacing x .200 [5.08] Row Spacing

THIS IS A C.A.D. GENERATED DRAWING DO NOT MAKE MANUAL REVISIONS TO MASTER.