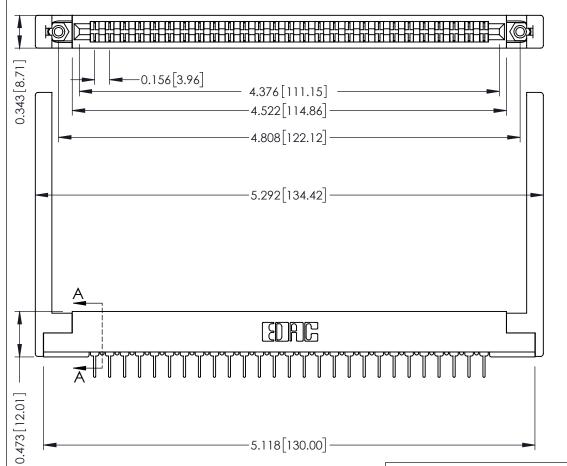

**Mounting Option** .344 (8.74) Offset Card Guides **Contact Detail** 

PC Tail .023x.013(0.58x0.33) - Tail LG=.213(5.41) .156 [3.96] Contact Spacing x .200 [5.08] Row Spacing

SECTION A-A

.095 [2.41] Point of Contact (FROM BTM OF SLOT)

Card Slot Accepts .054 [1.37] to .070 [1.78] Thick P.C. Board

**See Accompanying Pages for:** 

- **Contact Bend Details**
- **Mounting Options**

307 / 357 Card Edge Connector Part Number: 357-054-524-268