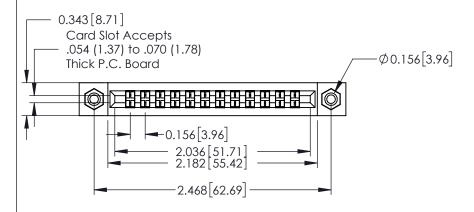

## **Contact Detail**

400-Wire Hole .087x.015(2.21x0.38) - Tail LG.=.282(7.16) .156 [3.96] Contact Spacing with Single Centreline Row

THIS IS A C.A.D. GENERATED DRAWING DO NOT MAKE MANUAL REVISIONS TO MASTER.