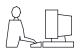

## **Mounting Option**

108-#4-40 Unified Threaded Inserts

## **Contact Detail**

400-Wire Hole .087x.015(2.21x0.38) - Tail LG.=.282(7.16) .156 [3.96] Contact Spacing with Single Centreline Row

THIS IS A C.A.D. GENERATED DRAWING DO NOT MAKE MANUAL REVISIONS TO MASTER.



ORIGINAL





**See Accompanying Pages for: Mounting Options** 

306 / 316 / 356 Card Edge Connector Part Number: 356-012-400-108

YOUR CONNECTION TO QUALITY & SERVICE

**EDAC INC** TORONTO, ONTARIO CANADA

THESE DRAWINGS AND SPECIFICATIONS ARE THE PROPERTY OF EDAC INC.,AND SHALL NOT BE REPRODUCED,OR COPIED OR USED AS THE BASIS FOR THE MANUFACTURE OR SALE OF APPARATUS WITHOUT WRITTEN PERMISSION.

| ACAD REFERENCE NO. |       | 306 ENG MASTER    |               |
|--------------------|-------|-------------------|---------------|
| DRAWN:             | J.LEE | DATE: SEPT. 14/09 |               |
| CHECKED:           |       | DATE:             |               |
| SCALE:             | NTS   | SHEET             | 1 <b>OF</b> 2 |
| DRAWING NUMBER     |       |                   | ISSUE