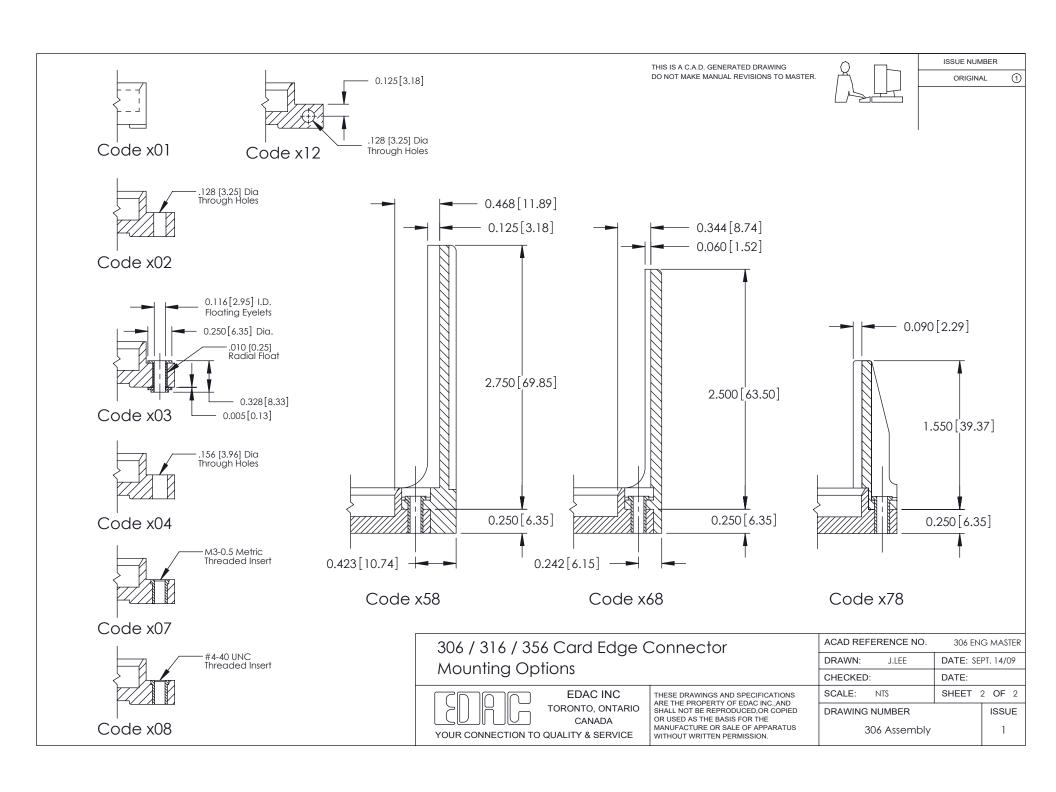

0-108

YOUR CONNECTION TO QUALITY & SERVICE

**EDAC INC** TORONTO, ONTARIO CANADA

THESE DRAWINGS AND SPECIFICATIONS ARE THE PROPERTY OF EDAC INC.,AND SHALL NOT BE REPRODUCED,OR COPIED OR USED AS THE BASIS FOR THE MANUFACTURE OR SALE OF APPARATUS WITHOUT WRITTEN PERMISSION.

| ACAD REFERENCE NO. |       | 306 ENG MASTER    |               |
|--------------------|-------|-------------------|---------------|
| DRAWN:             | J.LEE | DATE: SEPT. 14/09 |               |
| CHECKED:           |       | DATE:             |               |
| SCALE:             | NTS   | SHEET             | 1 <b>OF</b> 2 |
| DRAWING NUMBER     |       |                   | ISSUE         |
| 306 Assembly       |       |                   | 1 1           |

0.165[4.19] Point of Contact

0.295 [7.49] Card Slot