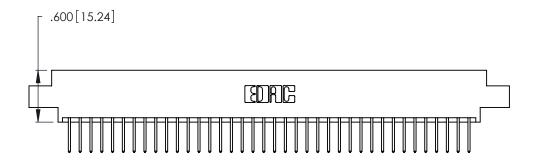

- INSULATOR MATERIAL: THERMOPLASTIC POLYESTER, UL 94V-0 CONTACT MATERIAL; COPPER, NICKEL, TIN\_ALLOY CA-725
- CONTACT PLATING: GOLD ON THE MATING AREA, TIN-LEAD ON THE CONTACT TAILS, NICKEL UNDERPLATE

346/396 SERIES CARD EDGE CONNECTOR PART NUMBER: 346-076-526-802

**EDAC INC** TORONTO, ONTARIO CANADA

THESE DRAWINGS AND SPECIFICATIONS ARE THE PROPERTY OF EDAC INC., AND SHALL NOT BE REPRODUCED, OR COPIED OR USED AS THE BASIS FOR THE MANUFACTURE OR SALE OF APPARATUS WITHOUT WRITTEN PERMISSION.