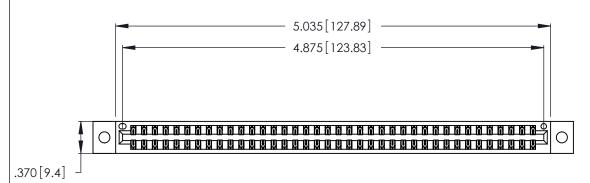

<u>Contact Dimensions:</u>
526-P.C. Tail .018 Sq. (0.46 Sq.) - Tail LG. =.350 (8.89)
.125 (3.18) Contact Spacing x .250 (6.35) Row Spacing

THIS IS A C.A.D. GENERATED DRAWING DO NOT MAKE MANUAL REVISIONS TO MASTER.

346/396 SERIES CARD EDGE CONNECTOR PART NUMBER: 346-076-526-802

**EDAC INC** TORONTO, ONTARIO CANADA

THESE DRAWINGS AND SPECIFICATIONS ARE THE PROPERTY OF EDAC INC., AND SHALL NOT BE REPRODUCED, OR COPIED OR USED AS THE BASIS FOR THE MANUFACTURE OR SALE OF APPARATUS WITHOUT WRITTEN PERMISSION.