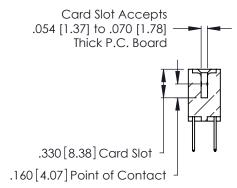

Contact Code 560

INSULATOR MATERIAL: THERMOPLASTIC POLYESTER, UL 94V-0 CONTACT MATERIAL; COPPER, NICKEL, TIN ALLOY CA-725 CONTACT PLATING: GOLD ON THE MATING AREA, TIN-LEAD

ON THE CONTACT TAILS, NICKEL UNDERPLATE

346/396 SERIES CARD EDGE CONNECTOR CONTACT CODE 555,556,558,559,560 DIMENSIONS

YOUR CONNECTION TO QUALITY & SERVICE

**EDAC INC** TORONTO, ONTARIO CANADA

THESE DRAWINGS AND SPECIFICATIONS ARE THE PROPERTY OF EDAC INC.,AND SHALL NOT BE REPRODUCED, OR COPIED OR USED AS THE BASIS FOR THE MANUFACTURE OR SALE OF APPARATUS WITHOUT WRITTEN PERMISSION.