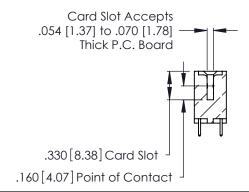

<u>Contact Dimensions:</u>
521-P.C. Tail .025 Sq. (0.64 Sq.) - Tail LG. =.150 (3.81)
.125 (3.18) Contact Spacing x .250 (6.35) Row Spacing

- INSULATOR MATERIAL: THERMOPLASTIC POLYESTER, UL 94V-0 CONTACT MATERIAL; COPPER, NICKEL, TIN ALLOY CA-725
- CONTACT PLATING: GOLD ON THE MATING AREA, TIN-LEAD ON THE CONTACT TAILS, NICKEL UNDERPLATE

**Contact Code 560** 

INSULATOR MATERIAL: THERMOPLASTIC POLYESTER, UL 94V-0 CONTACT MATERIAL; COPPER, NICKEL, TIN ALLOY CA-725 CONTACT PLATING: GOLD ON THE MATING AREA, TIN-LEAD

ON THE CONTACT TAILS, NICKEL UNDERPLATE

346/396 SERIES CARD EDGE CONNECTOR CONTACT CODE 555,556,558,559,560 DIMENSIONS

YOUR CONNECTION TO QUALITY & SERVICE

**EDAC INC** TORONTO, ONTARIO CANADA

THESE DRAWINGS AND SPECIFICATIONS ARE THE PROPERTY OF EDAC INC.,AND SHALL NOT BE REPRODUCED, OR COPIED OR USED AS THE BASIS FOR THE MANUFACTURE OR SALE OF APPARATUS WITHOUT WRITTEN PERMISSION.