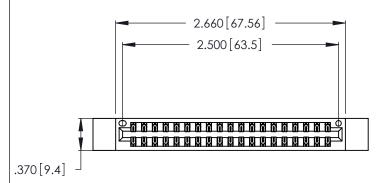

THIS IS A C.A.D. GENERATED DRAWING DO NOT MAKE MANUAL REVISIONS TO MASTER.

| 346/396 SERIES CARD EDGE CONNECTOR |
|------------------------------------|
| PART NUMBER: 346-038-521-212       |

**EDAC INC** TORONTO, ONTARIO CANADA

THESE DRAWINGS AND SPECIFICATIONS ARE THE PROPERTY OF EDAC INC., AND SHALL NOT BE REPRODUCED, OR COPIED OR USED AS THE BASIS FOR THE MANUFACTURE OR SALE OF APPARATUS WITHOUT WRITTEN PERMISSION.

| ACAD REFERENCE NO. |             | 346-ENG-MASTER |           |
|--------------------|-------------|----------------|-----------|
| DRAWN:             | J.LEE       | DATE: AF       | PR. 22/09 |
| CHECKED:           |             | DATE:          |           |
| SCALE:             | N.T.S       | SHEET          | OF 2      |
| DRAWING N          | UMBER       |                | ISSUE     |
| 346                | -ENG-MASTER |                | 1         |