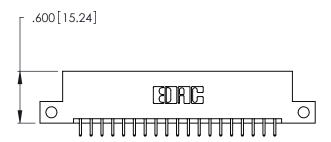

THIS IS A C.A.D. GENERATED DRAWING DO NOT MAKE MANUAL REVISIONS TO MASTER.

| 346/396 SERIES CARD EDGE CONNECTOR |
|------------------------------------|
| PART NUMBER: 346-038-521-212       |

**EDAC INC** TORONTO, ONTARIO CANADA

THESE DRAWINGS AND SPECIFICATIONS ARE THE PROPERTY OF EDAC INC., AND SHALL NOT BE REPRODUCED, OR COPIED OR USED AS THE BASIS FOR THE MANUFACTURE OR SALE OF APPARATUS WITHOUT WRITTEN PERMISSION.

| ACAD REFERENCE NO. |             | 346-ENG-MASTER |           |
|--------------------|-------------|----------------|-----------|
| DRAWN:             | J.LEE       | DATE: AF       | PR. 22/09 |
| CHECKED:           |             | DATE:          |           |
| SCALE:             | N.T.S       | SHEET          | OF 2      |
| DRAWING N          | UMBER       |                | ISSUE     |
| 346                | -ENG-MASTER |                | 1         |