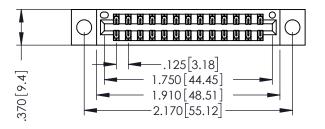

346/396 SERIES CARD EDGE CONNECTOR PART NUMBER: 346-026-540-804

YOUR CONNECTION TO QUALITY & SERVICE

**EDAC INC** TORONTO, ONTARIO CANADA

THESE DRAWINGS AND SPECIFICATIONS ARE THE PROPERTY OF EDAC INC., AND SHALL NOT BE REPRODUCED,OR COPIED OR USED AS THE BASIS FOR THE MANUFACTURE OR SALE OF APPARATUS WITHOUT WRITTEN PERMISSION.

THIS IS A C.A.D. GENERATED DRAWING DO NOT MAKE MANUAL REVISIONS TO MASTER.

ISSUE NUMBER

ORIGINAL

1

INSULATOR MATERIAL: THERMOPLASTIC POLYESTER, UL 94V-0 CONTACT MATERIAL; COPPER, NICKEL, TIN ALLOY CA-725 CONTACT PLATING: GOLD ON THE MATING AREA, TIN-LEAD ON THE CONTACT TAILS, NICKEL UNDERPLATE