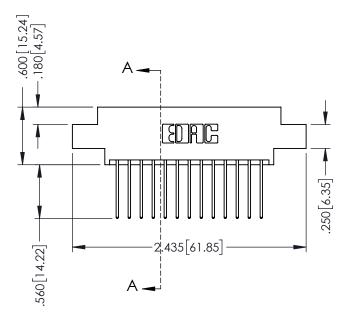

SECTION A-A

.330 [8.38] Slot Depth .160 [4.06] Point of Contact

346-ENG-MASTER

ISSUE NUMBER ORIGINAL 1

## **Contact Code 555**

## **Contact Code 556**

INSULATOR MATERIAL: THERMOPLASTIC POLYESTER, UL 94V-0 CONTACT MATERIAL; COPPER, NICKEL, TIN ALLOY CA-725 CONTACT PLATING: GOLD ON THE MATING AREA, TIN-LEAD

ON THE CONTACT TAILS, NICKEL UNDERPLATE

## 346/396 SERIES CARD EDGE CONNECTOR CONTACT CODE 555,556,558,559,560 DIMENSIONS

YOUR CONNECTION TO QUALITY & SERVICE

**EDAC INC** TORONTO, ONTARIO CANADA

THESE DRAWINGS AND SPECIFICATIONS ARE THE PROPERTY OF EDAC INC.,AND SHALL NOT BE REPRODUCED, OR COPIED OR USED AS THE BASIS FOR THE MANUFACTURE OR SALE OF APPARATUS WITHOUT WRITTEN PERMISSION.