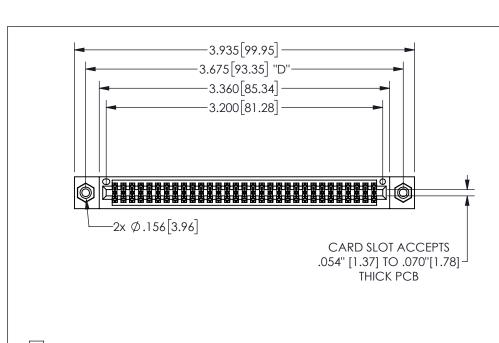

## 345/395 SERIES CARD EDGE CONNECTOR PART NUMBER: 345-062-556-208

<u>Contact Dimensions:</u>
556-Extender Board Bend (Code 520 Contacts)
See Sheet 2 for Contact Code 555, 556, 558, 559, 560 **Dimensions** YOUR CONNECTION TO QUALITY & SERVICE

**EDAC INC** TORONTO, ONTARIO CANADA

THESE DRAWINGS AND SPECIFICATIONS ARE THE PROPERTY OF EDAC INC.,AND SHALL NOT BE REPRODUCED, OR COPIED OR USED AS THE BASIS FOR THE MANUFACTURE OR SALE OF APPARATUS WITHOUT WRITTEN PERMISSION.

| 0.                 |              |                | , , , , , |
|--------------------|--------------|----------------|-----------|
| ACAD REFERENCE NO. |              | 345-ENG-MASTER |           |
| DRAWN:             | R.STA.MONICA | DATEMA         | Y.16/2017 |
| CHECKED:           |              | DATE:          |           |
| SCALE:             | NTS          | SHEET          | OF 2      |
| DRAWING            | NUMBER       |                | ISSUE     |
| 345-ENG-MASTER     |              |                | 1         |