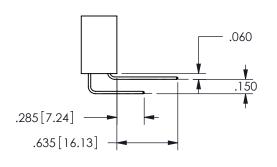

THIS IS A C.A.D. GENERATED DRAWING DO NOT MAKE MANUAL REVISIONS TO MASTER.

ISSUE NUMBER

ORIGINAL

.160 4.06 .330[8.38] POINT OF CARD SLOT CONTACT

.240[6.1] .600[15.24] 250 [6.35] .100[2.54]

<u>Contact Dimensions:</u>
521-P.C. Tail .025 Sq.(0.64 Sq.) - Tail LG=.150(3.81)
.100 (2.54) Contact Spacing x .200 (5.08) Row Spacing

SECTION A-A

ISSUE NUMBER ORIGINAL

1

**Contact Code 558** 

Contact Code 559

**Contact Code 560** 

INSULATOR MATERIAL: THERMOPLASTIC POLYESTER, UL 94V-0

DAP MATERIAL AVAILABLE UPON REQUEST

CONTACT MATERIAL; COPPER ALLOY

CONTACT PLATING: GOLD ON THE MATING AREA, TIN PLATING ON THE CONTACT TAILS, NICKEL UNDERPLATE

345/395 SERIES CARD EDGE CONNECTOR CONTACT CODE 555,556,558,559,560 DIMENSIONS