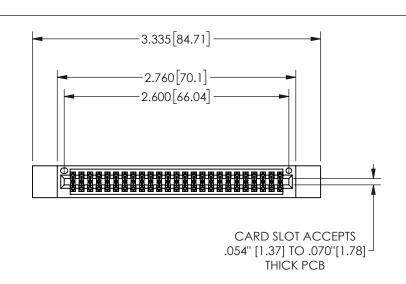

345/395 SERIES CARD EDGE CONNECTOR PART NUMBER: 345-050-521-512

YOUR CONNECTION TO QUALITY & SERVICE

**EDAC INC** TORONTO, ONTARIO CANADA

THESE DRAWINGS AND SPECIFICATIONS ARE THE PROPERTY OF EDAC INC.,AND SHALL NOT BE REPRODUCED, OR COPIED OR USED AS THE BASIS FOR THE MANUFACTURE OR SALE OF APPARATUS WITHOUT WRITTEN PERMISSION.

| ACAD REFERENCE NO.  |     | 345-ENG-MASTER  |       |
|---------------------|-----|-----------------|-------|
| DRAWN: R.STA.MONICA |     | DATEMAY.16/2017 |       |
| CHECKED:            |     | DATE:           |       |
| SCALE:              | NTS | SHEET           | OF 2  |
| DRAWING NUMBER      |     |                 | ISSUE |
| 345-ENG-MASTER      |     |                 | 1     |