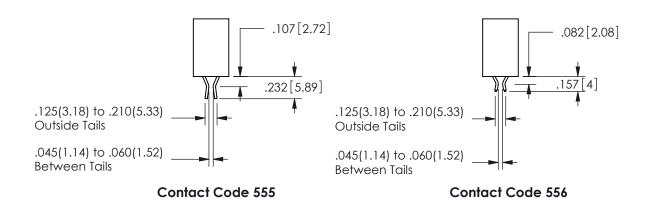

## -.180[4.57] .600[15.24] EDRG .250[6.35] .100[2.54]

<u>Contact Dimensions:</u>
555-Extender Board Bend (Code 500 Contacts)
See Sheet 2 for Contact Code 555, 556, 558, 559, 560 **Dimensions** 

| 345/395 SERIES CARD EDGE CONNECTOR |
|------------------------------------|
| PART NUMBER: 345-048-555-812       |

SECTION A-A

ISSUE NUMBER ORIGINAL

1

**Contact Code 558** 

Contact Code 559

**Contact Code 560** 

INSULATOR MATERIAL: THERMOPLASTIC POLYESTER, UL 94V-0

DAP MATERIAL AVAILABLE UPON REQUEST

CONTACT MATERIAL; COPPER ALLOY

CONTACT PLATING: GOLD ON THE MATING AREA, TIN PLATING ON THE CONTACT TAILS, NICKEL UNDERPLATE

345/395 SERIES CARD EDGE CONNECTOR CONTACT CODE 555,556,558,559,560 DIMENSIONS