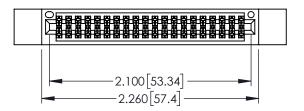

<u>Contact Dimensions:</u>
525-P.C. Tail .018 Sq.(0.46 Sq.) - Tail LG=.150(3.81)
.100 (2.54) Contact Spacing x .200 (5.08) Row Spacing

1

- INSULATOR MATERIAL: THERMOPLASTIC PBT BLACK, UL 94V-0
- CONTACT MATERIAL; COPPER TIN ALLOY CONTACT PLATING: GOLD ON THE MATING AREA, TIN PLATING ON THE CONTACT TAILS, NICKEL UNDERPLATE