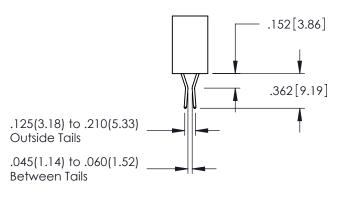

..330[8.38] CARD SLOT .160[4.06] POINT OF CONTACT **SECTION A-A** 

.107 [2.72] .082 [2.08] .157 [4] .232 [5.89] .125(3.18) to .210(5.33) .125(3.18) to .210(5.33) Outside Tails Outside Tails .045(1.14) to .060(1.52) .045(1.14) to .060(1.52) Between Tails Between Tails **Contact Code 555 Contact Code 556** 