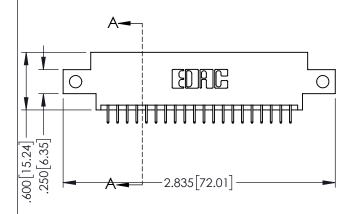

<u>Contact Dimensions:</u>
525-P.C. Tail .018 Sq.(0.46 Sq.) - Tail LG=.150(3.81)
.100 (2.54) Contact Spacing x .200 (5.08) Row Spacing

1

- INSULATOR MATERIAL: THERMOPLASTIC PBT BLACK, UL 94V-0
- CONTACT MATERIAL; COPPER TIN ALLOY CONTACT PLATING: GOLD ON THE MATING AREA, TIN PLATING ON THE CONTACT TAILS, NICKEL UNDERPLATE