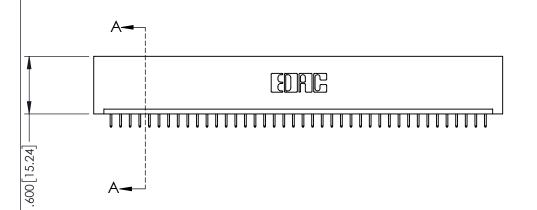

<u>Contact Dimensions:</u>
525-P.C. Tail .018 Sq.(0.46 Sq.) - Tail LG=.150(3.81)
.100 (2.54) Contact Spacing x .200 (5.08) Row Spacing

1

-4.100 [104.14] 4.260 108.2

..330[8.38] CARD SLOT .160[4.06] POINT OF CONTACT **SECTION A-A** 

INSULATOR MATERIAL: THERMOPLASTIC PBT BLACK, UL 94V-0

CONTACT MATERIAL; COPPER TIN ALLOY

CONTACT PLATING: GOLD ON THE MATING AREA, TIN PLATING ON THE CONTACT TAILS, NICKEL UNDERPLATE

| 345/395 SERIES CARD EDGE CONNECTOR |
|------------------------------------|
| PART NUMBER: 345-040-525-101       |