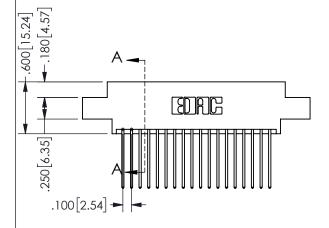

SECTION A-A

.330[8.38] .160[4.06] POINT OF CONTACT .370[9.4]

ORIGINAL 1

ISSUE NUMBER

**Contact Code 558** 

Contact Code 559

**Contact Code 560** 

INSULATOR MATERIAL: THERMOPLASTIC POLYESTER, UL 94V-0 DAP MATERIAL AVAILABLE UPON REQUEST

CONTACT MATERIAL; COPPER ALLOY CONTACT PLATING: GOLD ON THE MATING AREA, TIN PLATING ON THE CONTACT TAILS, NICKEL UNDERPLATE

345/395 SERIES CARD EDGE CONNECTOR CONTACT CODE 555,556,558,559,560 DIMENSIONS

YOUR CONNECTION TO QUALITY & SERVICE

**EDAC INC** TORONTO, ONTARIO CANADA

THESE DRAWINGS AND SPECIFICATIONS ARE THE PROPERTY OF EDAC INC.,AND SHALL NOT BE REPRODUCED, OR COPIED OR USED AS THE BASIS FOR THE MANUFACTURE OR SALE OF APPARATUS WITHOUT WRITTEN PERMISSION.

| ACAD REFERENCE NO.  | 345-ENG-MASTER   |        |  |
|---------------------|------------------|--------|--|
| DRAWN: R.STA.MONICA | DATE:MAY.16/2017 |        |  |
| CHECKED:            | DATE:            |        |  |
| SCALE: 1:1          | SHEET            | 2 OF 2 |  |
| DRAWING NUMBER      |                  | ISSUE  |  |
| 345-ENG-MASTER      |                  | 1      |  |