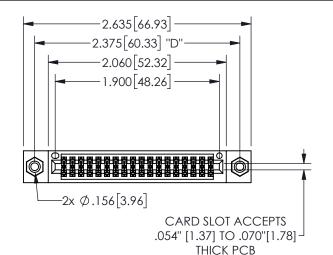

THIS IS A C.A.D. GENERATED DRAWING DO NOT MAKE MANUAL REVISIONS TO MASTER.

ISSUE NUMBER

ORIGINAL

1

Contact Dimensions: 542-Wire Wrap .025 Sq.(0.64 Sq.) - Tail LG=.645(16.38) .100 (2.54) Contact Spacing x .200 (5.08) Row Spacing 345/395 SERIES CARD EDGE CONNECTOR PART NUMBER: 345-036-542-808

EDAC INC TORONTO, ONTARIO CANADA

YOUR CONNECTION TO QUALITY & SERVICE

THESE DRAWINGS AND SPECIFICATIONS ARE THE PROPERTY OF EDAC INC.,AND SHALL NOT BE REPRODUCED, OR COPIED OR USED AS THE BASIS FOR THE MANUFACTURE OR SALE OF APPARATUS WITHOUT WRITTEN PERMISSION.

|                    | 02011011717                       |                |           |  |
|--------------------|-----------------------------------|----------------|-----------|--|
| ACAD REFERENCE NO. |                                   | 345-ENG-MASTER |           |  |
| DRAWN:             | RAWN: R.STA.MONICA DATE:MAY.16/20 |                | Y.16/2017 |  |
| CHECKED:           |                                   | DATE:          |           |  |
| SCALE:             | NTS                               | SHEET          | OF 2      |  |
| DRAWING NUMBER     |                                   |                | ISSUE     |  |
| 345-ENG-MASTER     |                                   |                | 1         |  |