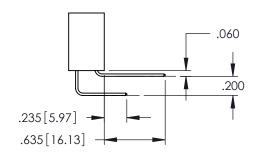

Contact Dimensions:
560-Extender Board Bend (Code 523 Contacts)
See Sheet 2 for Contact Code 555, 556, 558, 559, 560 Dimensions

1

- INSULATOR MATERIAL: THERMOPLASTIC PBT BLACK, UL 94V-0
- CONTACT MATERIAL; COPPER TIN ALLOY CONTACT PLATING: GOLD ON THE MATING AREA, TIN PLATING ON THE CONTACT TAILS, NICKEL UNDERPLATE