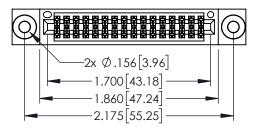

| 345/395 SERIES CARD EDGE CONNECTOR PART NUMBER: 345-032-560-503 |                            |                                                                                                                                                                                                 | ACAD REFERENCE NO. 345-ENG-MASTER |              |         |           |
|-----------------------------------------------------------------|----------------------------|-------------------------------------------------------------------------------------------------------------------------------------------------------------------------------------------------|-----------------------------------|--------------|---------|-----------|
|                                                                 |                            |                                                                                                                                                                                                 | DRAWN:                            | R.STA.MONICA | DATE:MA | Y.16/2017 |
|                                                                 |                            |                                                                                                                                                                                                 | CHECKE                            | D:           | DATE:   |           |
|                                                                 | TORONTO, ONTARIO<br>CANADA | THESE DRAWINGS AND SPECIFICATIONS ARE THE PROPERTY OF EDAC INC.,AND SHALL NOT BE REPRODUCED,OR COPIED OR USED AS THE BASIS FOR THE MANUFACTURE OR SALE OF APPARATUS WITHOUT WRITTEN PERMISSION. | SCALE:                            | 1:1          | SHEET 1 | OF 2      |
|                                                                 |                            |                                                                                                                                                                                                 | DRAWING NUMBER                    |              |         | ISSUE     |
|                                                                 |                            |                                                                                                                                                                                                 | 345-ENG-MASTER                    |              |         | 1         |
|                                                                 |                            |                                                                                                                                                                                                 |                                   |              |         |           |