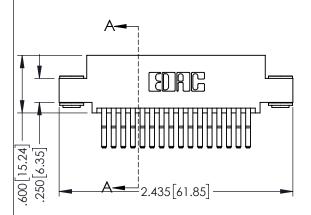

| 345/395 SERIES CARD EDGE CONNECTOR PART NUMBER: 345-032-560-503 |                            |                                                                                                                                                                                                 | ACAD REFERENCE NO. 345-ENG-MASTER |              |         |           |
|-----------------------------------------------------------------|----------------------------|-------------------------------------------------------------------------------------------------------------------------------------------------------------------------------------------------|-----------------------------------|--------------|---------|-----------|
|                                                                 |                            |                                                                                                                                                                                                 | DRAWN:                            | R.STA.MONICA | DATE:MA | Y.16/2017 |
|                                                                 |                            |                                                                                                                                                                                                 | CHECKE                            | D:           | DATE:   |           |
|                                                                 | TORONTO, ONTARIO<br>CANADA | THESE DRAWINGS AND SPECIFICATIONS ARE THE PROPERTY OF EDAC INC.,AND SHALL NOT BE REPRODUCED,OR COPIED OR USED AS THE BASIS FOR THE MANUFACTURE OR SALE OF APPARATUS WITHOUT WRITTEN PERMISSION. | SCALE:                            | 1:1          | SHEET 1 | OF 2      |
|                                                                 |                            |                                                                                                                                                                                                 | DRAWING NUMBER                    |              |         | ISSUE     |
|                                                                 |                            |                                                                                                                                                                                                 | 345-ENG-MASTER                    |              |         | 1         |
|                                                                 |                            |                                                                                                                                                                                                 |                                   |              |         |           |