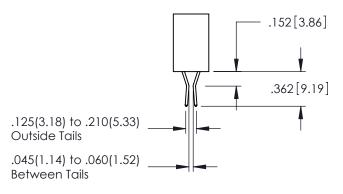

**Contact Code 558** 

Contact Code 559

Contact Code 560

- INSULATOR MATERIAL: THERMOPLASTIC POLYESTER, UL 94V-0 DAP MATERIAL AVAILABLE UPON REQUEST

CONTACT MATERIAL; COPPER ALLOY CONTACT PLATING: GOLD ON THE MATING AREA, TIN PLATING ON THE CONTACT TAILS, NICKEL UNDERPLATE

## 345/395 SERIES CARD EDGE CONNECTOR CONTACT CODE 555,556,558,559,560 DIMENSIONS

YOUR CONNECTION TO QUALITY & SERVICE

ACAD REFERENCE NO. 345-ENG-MASTER DATE:MAY.16/2017 DRAWN: R.STA.MONICA 1:1 SHEET 2 OF 2 345-ENG-MASTER