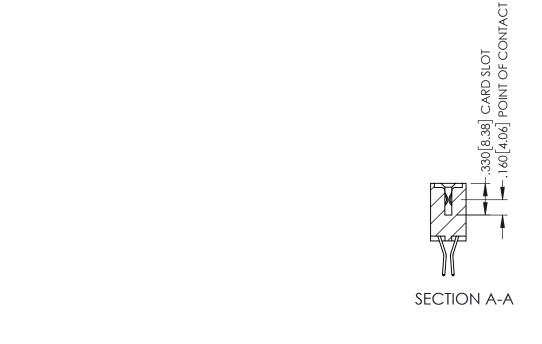

## 345/395 SERIES CARD EDGE CONNECTOR CONTACT CODE 555,556,558,559,560 DIMENSIONS

YOUR CONNECTION TO QUALITY & SERVICE

ACAD REFERENCE NO. 345-ENG-MASTER DATE:MAY.16/2017 DRAWN: R.STA.MONICA 1:1 SHEET 2 OF 2 345-ENG-MASTER