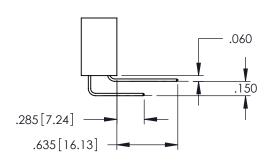

Contact Dimensions:
560-Extender Board Bend (Code 523 Contacts)
See Sheet 2 for Contact Code 555, 556, 558, 559, 560 Dimensions

1

- INSULATOR MATERIAL: THERMOPLASTIC PBT BLACK, UL 94V-0
- CONTACT MATERIAL; COPPER TIN ALLOY CONTACT PLATING: GOLD ON THE MATING AREA, TIN PLATING ON THE CONTACT TAILS, NICKEL UNDERPLATE