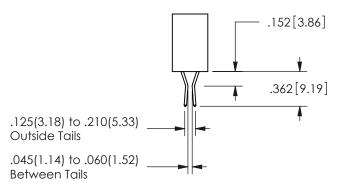

SECTION A-A

ISSUE NUMBER ORIGINAL

1

**Contact Code 558** 

Contact Code 559

**Contact Code 560** 

INSULATOR MATERIAL: THERMOPLASTIC POLYESTER, UL 94V-0 DAP MATERIAL AVAILABLE UPON REQUEST

CONTACT MATERIAL; COPPER ALLOY CONTACT PLATING: GOLD ON THE MATING AREA, TIN PLATING ON THE CONTACT TAILS, NICKEL UNDERPLATE