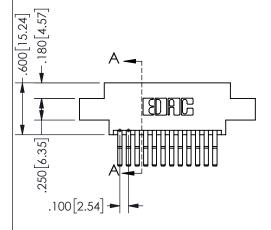

SECTION A-A

ISSUE NUMBER ORIGINAL

1

**Contact Code 558** 

Contact Code 559

**Contact Code 560** 

INSULATOR MATERIAL: THERMOPLASTIC POLYESTER, UL 94V-0 DAP MATERIAL AVAILABLE UPON REQUEST

CONTACT MATERIAL; COPPER ALLOY CONTACT PLATING: GOLD ON THE MATING AREA, TIN PLATING ON THE CONTACT TAILS, NICKEL UNDERPLATE