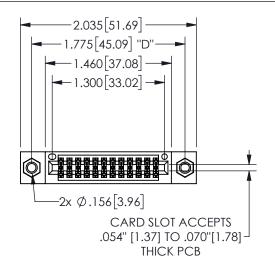

## 345/395 SERIES CARD EDGE CONNECTOR PART NUMBER: 345-024-560-807

YOUR CONNECTION TO QUALITY & SERVICE

**EDAC INC** TORONTO, ONTARIO CANADA

THESE DRAWINGS AND SPECIFICATIONS ARE THE PROPERTY OF EDAC INC.,AND SHALL NOT BE REPRODUCED, OR COPIED OR USED AS THE BASIS FOR THE MANUFACTURE OR SALE OF APPARATUS WITHOUT WRITTEN PERMISSION.

|                    | •             |                |           |
|--------------------|---------------|----------------|-----------|
| ACAD REFERENCE NO. |               | 345-ENG-MASTER |           |
| DRAWN:             | R.STA.MONICA  | DATEMA         | Y.16/2017 |
| CHECKED:           |               | DATE:          |           |
| SCALE:             | NTS           | SHEET          | OF 2      |
| DRAWING            | NUMBER        |                | ISSUE     |
| 3                  | 45-ENG-MASTER |                | 1         |