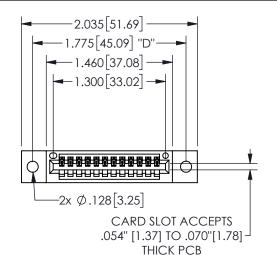

THIS IS A C.A.D. GENERATED DRAWING DO NOT MAKE MANUAL REVISIONS TO MASTER.

ISSUE NUMBER

ORIGINAL

1

<u>Contact Dimensions:</u>
521-P.C. Tail .025 Sq.(0.64 Sq.) - Tail LG=.150(3.81)
.100 (2.54) Contact Spacing x .200 (5.08) Row Spacing

.160 4.06 .330[8.38] POINT OF CARD SLOT CONTACT

## **SECTION A-A**

345/395 SERIES CARD EDGE CONNECTOR PART NUMBER: 345-012-521-402

**EDAC INC** TORONTO, ONTARIO CANADA

THESE DRAWINGS AND SPECIFICATIONS ARE THE PROPERTY OF EDAC INC.,AND SHALL NOT BE REPRODUCED, OR COPIED OR USED AS THE BASIS FOR THE MANUFACTURE OR SALE OF APPARATUS WITHOUT WRITTEN PERMISSION.