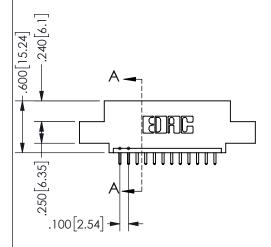

.160 4.06 .330[8.38] POINT OF CARD SLOT CONTACT

## **SECTION A-A**

345/395 SERIES CARD EDGE CONNECTOR PART NUMBER: 345-012-521-402

**EDAC INC** TORONTO, ONTARIO CANADA

THESE DRAWINGS AND SPECIFICATIONS ARE THE PROPERTY OF EDAC INC.,AND SHALL NOT BE REPRODUCED, OR COPIED OR USED AS THE BASIS FOR THE MANUFACTURE OR SALE OF APPARATUS WITHOUT WRITTEN PERMISSION.