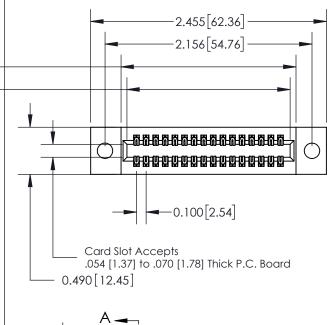

## **Contact Detail**

500-Wire Hole .050x.025(1.27x0.64) - Tail LG=.260(6.60) .100 [2.54] Contact Spacing x .300 [7.62] Row Spacing

0.600[15.24]

**See Accompanying Page for: Mounting Options** 

| 325 Card Edge Connector      |
|------------------------------|
| Part Number: 325-032-500-209 |