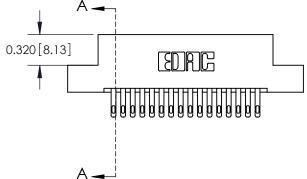

**SECTION A-A** 

THIS IS A C.A.D. GENERATED DRAWING
DO NOT MAKE MANUAL REVISIONS TO MASTER.

SSUE NUMBER

DRIGINAL

1

|                  | 325 Card Edge Connector |                                   |                                                                                                        | ACAD REFERENCE NO. 325 ENG MASTER |           |        |       |
|------------------|-------------------------|-----------------------------------|--------------------------------------------------------------------------------------------------------|-----------------------------------|-----------|--------|-------|
| Mounting Options |                         | DRAWN:                            | J.LEE                                                                                                  | DATE: O                           | CT. 06/09 |        |       |
|                  | Moorning Ophons         |                                   | CHECKED:                                                                                               |                                   | DATE:     |        |       |
| YOUR C           | EDAC INC                | THESE DRAWINGS AND SPECIFICATIONS | SCALE:                                                                                                 | NTS                               | SHEET 2   | 2 OF 2 |       |
|                  | TORG                    | TORONTO, ONTARIO                  | ARE THE PROPERTY OF EDAC INC.,AND<br>SHALL NOT BE REPRODUCED,OR COPIED<br>OR USED AS THE BASIS FOR THE | DRAWING                           | NUMBER    |        | ISSUE |
|                  | CANADA CANADA           | MANUFACTURE OR SALE OF APPARATUS  | 3                                                                                                      | 25 Assembly                       |           | 1      |       |