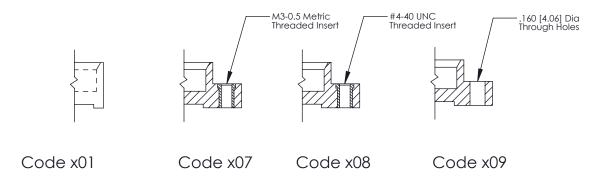

il LG=.260(6.60) .100 [2.54] Contact Spacing x .300 [7.62] Row Spacing

0.600[15.24]





**See Accompanying Page for: Mounting Options** 

| 325 Card Edge Connector      |
|------------------------------|
| Part Number: 325-032-500-209 |

YOUR CONNECTION TO QUALITY & SERVICE

|         | ACAD REFERENCE NO | 325 ENG MASTER   |  |  |
|---------|-------------------|------------------|--|--|
|         | DRAWN: J.LEE      | DATE: OCT. 06/09 |  |  |
|         | CHECKED:          | DATE:            |  |  |
| D<br>ED | SCALE: NTS        | SHEET 1 OF 2     |  |  |
|         | DRAWING NUMBER    | ISSUE            |  |  |
| S       | 325 Assembly      | 1                |  |  |

**SECTION A-A** 

THIS IS A C.A.D. GENERATED DRAWING
DO NOT MAKE MANUAL REVISIONS TO MASTER.



SSUE NUMBER

DRIGINAL

1



|                  | 325 Card Edge Connector |                                   |                                                                                                        | ACAD REFERENCE NO. 325 ENG MASTER |           |        |       |
|------------------|-------------------------|-----------------------------------|--------------------------------------------------------------------------------------------------------|-----------------------------------|-----------|--------|-------|
| Mounting Options |                         | DRAWN:                            | J.LEE                                                                                                  | DATE: O                           | CT. 06/09 |        |       |
|                  | Moorning Ophons