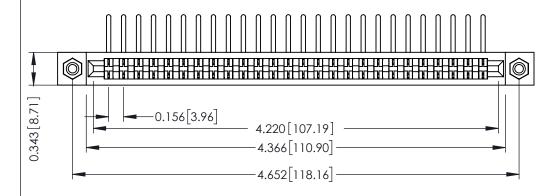

**Mounting Option** #4-40 Unified Threaded Inserts **Contact Detail** 

90 Degree Bend (Code 441 Contacts)

.156 [3.96] Contact Spacing x .200 [5.08] Row Spacing

THIS IS A C.A.D. GENERATED DRAWING DO NOT MAKE MANUAL REVISIONS TO MASTER.

307 / 357 Card Edge Connector Part Number: 307-026-457-108

**EDAC INC** TORONTO, ONTARIO CANADA

THESE DRAWINGS AND SPECIFICATIONS ARE THE PROPERTY OF EDAC INC.,AND SHALL NOT BE REPRODUCED, OR COPIED OR USED AS THE BASIS FOR THE MANUFACTURE OR SALE OF APPARATUS WITHOUT WRITTEN PERMISSION.