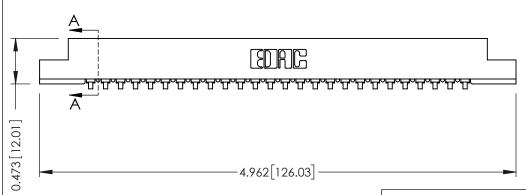

## SECTION A-A

.175 [4.45] Point of Contact (FROM BTM OF SLOT) Card Slot Accepts .054 [1.37] to .070 [1.78] Thick P.C. Board

**See Accompanying Pages for:** 

- **Contact Bend Details**
- **Mounting Options**